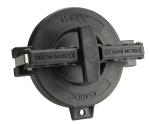

## **Gravity Drop Adapter Dust Caps**

**Application** 

• Designed to fit on any 4" cam and groove adapter, specifically 4" gravity drop adapters

### **Features**

- · Reduce weight
- Easy pull off / push on operation
- NOT intended to be pressurized

### Material

· Nitrile rubber gasket

<sup>&</sup>lt;sup>1</sup> Supplied with chain