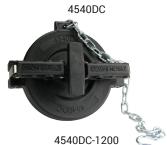

## **Gravity Drop Adapter Dust Caps**

**Application** 

• Designed to fit on any 4" cam and groove adapter, specifically 4" gravity drop adapters

### **Features**

- · Reduce weight
- Easy pull off / push on operation
- NOT intended to be pressurized

### Material

· Nitrile rubber gasket

<sup>&</sup>lt;sup>1</sup> Supplied with chain