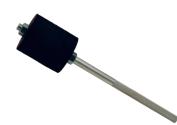

# Dixon® Soft Hose Mallet

### **Application**

· Soft mallet for pounding metal objects without damaging them

### **Features**

- · Head material is firmly attached to strong shaft-handle and will not crack
- Length: 23"
- Weight: 10 lbs.

| Part # |
|--------|
| DCM1   |