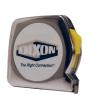

# **Diameter Tape**

## **Application**

• 6' tape for quickly finding the outside diameter of any cylindrical object

#### **Features**

- · Converts circumference to O.D. at the measured point
- ABS case

| Part # |
|--------|
| DDT1   |