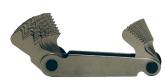

# **Screw Pitch Gauge**

## **Application**

Used to determine threads per inch

## **Feature**

• 30 leaves

| Stainless Steel |  |
|-----------------|--|
|                 |  |
|                 |  |
| Part # TPG      |  |