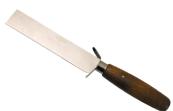

## **Dixon Hose Knife**

## **Application**

· For fast cutting of rubber hose and belting

#### Feature

· Guard protects hand while cutting

| Part # |  |
|--------|--|
| DRK15  |  |