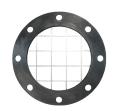

## **TTMA Flange Screen**

· Stainless steel screen is encapsulated in an FKM gasket

| Size | Description                 | Stainless Steel<br>Part # |
|------|-----------------------------|---------------------------|
| 4"   | screen with 1" square holes | TTFS4SS                   |