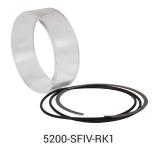

<sup>1</sup> For use with ethanol

NOTE: For flange dimensions, diagrams, and additional information, please reference dixonvalve.com.

| Description                                                       | Used on  | Part #          |
|-------------------------------------------------------------------|----------|-----------------|
| 3" replacement sight glass, Baylast™ O-ring and retainer ring kit |          | 5200-SFI-3-RK1  |
| 3" replacement sight glass, FKM 0-ring and retainer ring kit      |          | 5200-SFI-3V-RK1 |
| 4" replacement sight glass, Baylast O-ring and retainer ring kit  |          | 5200-SFI-RK1    |
| 4" replacement sight glass, FKM O-ring and retainer ring kit      |          | 5200-SFIV-RK1   |
| replacement Baylast O-rings, sight glass and retaining ring       | 5201-SFI | 5201-SFI-RK1    |
| Nitrile rubber O-ring                                             |          | 0249BU          |
| plexiglass insert                                                 |          | 4PSG            |
| Nitrile rubber O-ring                                             |          | O246BU          |