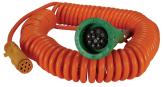

## **Features**

- Plug is color-coded (5-wire optic) blue or (2-wire optic / thermistor) green
- Highly visible safety orange jacket to meet trip hazard requirements
- · Cord is bonded mechanically and resistant to abrasion and oil
- Cord sets are interchangeable with Scully and Civacon
- All wiring is compatible with standard Scully color codes and wiring number configurations
- The 9-pin conductor is shielded to be compatible with Scully VIP system
- For mating socket, consult Dixon®

- Plug body: reinforced nylon
- · Button contacts: 316 stainless steel
- · All other hardware: stainless steel