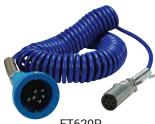

## **Features**

- Plug is color-coded (5-wire optic) blue or (2-wire optic / thermistor) green
- Highly visible safety orange jacket to meet trip hazard requirements
- · Cord is bonded mechanically and resistant to abrasion and oil
- Cord sets are interchangeable with Scully and Civacon
- All wiring is compatible with standard Scully color codes and wiring number configurations
- The 9-pin conductor is shielded to be compatible with Scully VIP system
- For mating socket, consult Dixon®

- Plug body: reinforced nylon
- · Button contacts: 316 stainless steel
- · All other hardware: stainless steel

## Order Guide

FT7501

FT7502

FT600

FT620

FT600P with 13-pin plastic