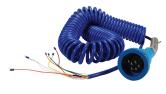

## **Features**

- Plug is color-coded (5-wire optic) blue or (2-wire optic / thermistor) green
- Highly visible safety orange jacket to meet trip hazard requirements
- · Cord is bonded mechanically and resistant to abrasion and oil
- Cord sets are interchangeable with Scully and Civacon
- All wiring is compatible with standard Scully color codes and wiring number configurations
- The 9-pin conductor is shielded to be compatible with Scully VIP system
- For mating socket, consult Dixon®

- Plug body: reinforced nylon
- · Button contacts: 316 stainless steel
- · All other hardware: stainless steel