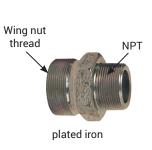

## **Boss Washer Seal Male Spuds**

| Thread | Plated Steel<br>Part # | Plated Iron<br>Part # |
|--------|------------------------|-----------------------|
| 3/8"   | WMC                    |                       |
| 1/2"   | WM3                    |                       |
| 3/4"   | WM8                    |                       |
| 1"     | WM13                   |                       |
| 1-1/4" |                        | WM18                  |
| 1-1/2" |                        | WM23                  |
| 2"     |                        | WM28                  |
| 3"     |                        | WM38                  |