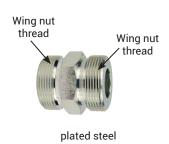

## **Boss Washer Seal Double Spuds**

| Thread | Plated Steel<br>Part # | Plated Iron<br>Part # |
|--------|------------------------|-----------------------|
| 3/8"   |                        |                       |
| 1/2"   | DB3                    |                       |
| 3/4"   | DB13                   |                       |
| 1"     | DB13                   |                       |
| 1-1/4" |                        | DB23                  |
| 1-1/2" |                        | DB23                  |
| 2"     |                        | DB28                  |
| 3"     |                        | DB38                  |