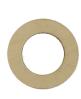

## **Boss Washer Seal Washers**

| Size   | Nitrile Rubber Bonded, Non-Asbestos Klingersil® C-4401<br>Part # |
|--------|------------------------------------------------------------------|
| 3/8"   | WBC                                                              |
| 1/2"   | W2                                                               |
| 3/4"   | W12                                                              |
| 1"     | W12                                                              |
| 1-1/4" | W17                                                              |
| 1-1/2" | W17                                                              |
| 2"     | W27                                                              |
| 2-1/2" | W32                                                              |
| 3"     | W37                                                              |