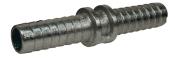

# **Boss Spud x Hose Shank**

### Material

• Seat: polymer

| Size | Steel<br>Part # |
|------|-----------------|
| 1"   | GH1311          |
| 2"   | GH2826          |