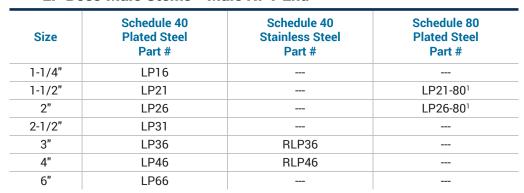

## **LP Boss Male Stems - Male NPT End**





## **LP Boss Male Stems - Beveled End**



| Size | Schedule 40 Unplated Steel<br>Part # |
|------|--------------------------------------|
| 2"   | LPB26                                |
| 3"   | LPB36                                |

## **Boss Hose Menders**

#### **Features**

- Collars designed to engage gripping fingers of Boss clamps
  3/4" 3" plated iron; 1/2" plated steel



| Size   | Part # |
|--------|--------|
| 1/2"   | M1     |
| 3/4"   | M6     |
| 1"     | M11    |
| 1-1/4" | M16    |
| 1-1/2" | M21    |
| 2"     | M26    |
| 2-1/2" | M31    |
| 3"     | M36    |

# **Boss Spud x Hose Shank**

### Material

• Seat: polymer



| Size | Steel<br>Part # |
|------|-----------------|
| 1"   | GH1311          |
| 2"   | GH2826          |