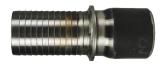

## **Boss Hose Menders**

#### **Features**

- Collars designed to engage gripping fingers of Boss clamps
  3/4" 3" plated iron; 1/2" plated steel

| Size   | Part # |
|--------|--------|
| 1/2"   | M1     |
| 3/4"   | M6     |
| 1"     | M11    |
| 1-1/4" | M16    |
| 1-1/2" | M21    |
| 2"     | M26    |
| 2-1/2" | M31    |
| 3"     | M36    |