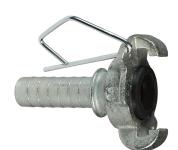

# **Female NPT Ends**

| Head   | Size   | Part#  | Optional Qty |
|--------|--------|--------|--------------|
| small  | 3/8    | SL038F | 50           |
|        | 1/2"   | SL050F | 50           |
|        | 3/4"   | SL075F | 50           |
|        | 1"     | SL100F | 50           |
| medium | 1-1/2" | SL150F | 15           |
|        | 2"     | SL200F | 15           |