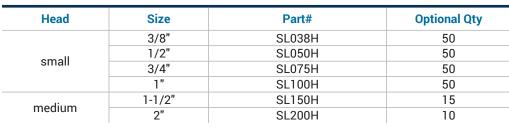

## Male NPT Ends

| Head   | Size   | Part#  | Optional Qty |
|--------|--------|--------|--------------|
| small  | 3/8"   | SL038M | 50           |
|        | 1/2"   | SL050M | 50           |
|        | 3/4"   | SL075M | 50           |
|        | 1"     | SL100M | 50           |
| medium | 1-1/2" | SL150M | 15           |
|        | 2"     | SL200M | 15           |