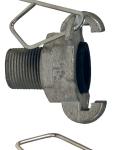

### **Specification**

• Working pressure: 200 PSI at ambient temperature 70°F (21°C)

| Head  | Size | Hose O.D. |          | Doub #  |
|-------|------|-----------|----------|---------|
|       |      | From      | То       | Part #  |
| small | 1/2" | 1/2"      | 1-1/32"  | SL050CR |
|       | 3/4" | 3/4"      | 1-11/32" | SL075CR |
|       | 1"   | 1"        | 1-23/32" | SL100CR |