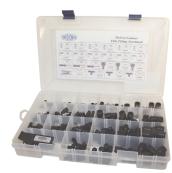

## Nylon / Nickel-Plated Brass Legris Push-In Fitting Kit

## Features

- Kit includes plastic case with threaded connectors, threaded elbows and several tube-totube connector configurations found on pages 249 - 251
- A tubing cutter is also included

|   | Part # |
|---|--------|
| - | TFK    |

| Part #   | Qty | Description                |  |  |  |  |
|----------|-----|----------------------------|--|--|--|--|
| 31755311 | 10  | tube to male NPT connector |  |  |  |  |
| 31750411 | 10  | tube to male NPT connector |  |  |  |  |
| 31755611 | 10  | tube to male NPT connector |  |  |  |  |
| 31755614 | 10  | tube to male NPT connector |  |  |  |  |
| 31756014 | 5   | tube to male NPT connector |  |  |  |  |
| 31756018 | 5   | tube to male NPT connector |  |  |  |  |
| 31090411 | 10  | tube to male NPT elbow     |  |  |  |  |
| 31095611 | 10  | tube to male NPT elbow     |  |  |  |  |
| 31095614 | 10  | tube to male NPT elbow     |  |  |  |  |
| 31096011 | 5   | tube to male NPT elbow     |  |  |  |  |
| 31096014 | 5   | tube to male NPT elbow     |  |  |  |  |
| 31096018 | 5   | tube to male NPT elbow     |  |  |  |  |
| 31060400 | 10  | tube to tube union         |  |  |  |  |
| 31065600 | 10  | tube to tube union         |  |  |  |  |
| 31066000 | 5   | tube to tube union         |  |  |  |  |
| 31400400 | 10  | Y connector                |  |  |  |  |
| 31405600 | 10  | Y connector                |  |  |  |  |
| 31406000 | 5   | Y connector                |  |  |  |  |
| 31040400 | 10  | tube to tube union tee     |  |  |  |  |
| 31045600 | 5   | tube to tube union tee     |  |  |  |  |
| 31046000 | 5   | tube to tube union tee     |  |  |  |  |
| 30007100 | 1   | tubing cutter              |  |  |  |  |