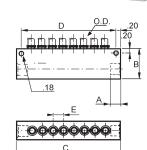

## **Legris Modular Manifold**

## Feature

· Manifold with push-to-connect ports

| 0.D. | NPT Size | Number of<br>Outlets | Dimensions |      |      |      |     | Part #   |
|------|----------|----------------------|------------|------|------|------|-----|----------|
| 0.0. |          |                      | Α          | В    | С    | D    | E   | i arc #  |
| 1/4" | 1/4"     | 8                    | .55        | 1.30 | 4.92 | 4.53 | .50 | 33155614 |