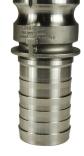

#### Type D Couplers Coupler x Female NPT

| Type E Adapters |            |  |  |  |  |
|-----------------|------------|--|--|--|--|
| Adapter x H     | lose Shank |  |  |  |  |
|                 |            |  |  |  |  |