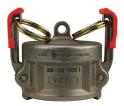

## Type DP Dust Plugs

| Size   | 316 Stainless Steel<br>Part # |  |
|--------|-------------------------------|--|
| 1"     | L100-DP-SS                    |  |
| 1-1/2" | L150-DP-SS                    |  |
| 2"     | L200-DP-SS                    |  |
| 3"     | L300-DP-SS                    |  |