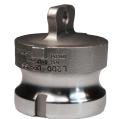

#### EZ Boss-Lock Type H Dust Caps

| Size   | 316 Stainless Steel<br>Part # | Aluminum<br>Part # |
|--------|-------------------------------|--------------------|
| 1"     | RLH100EZ                      |                    |
| 1-1/2" | RLH150EZ                      |                    |
| 2"     | RLH200EZ                      |                    |
| 3"     | RLH300EZ                      |                    |
| 3"     |                               | ALH400EZ           |