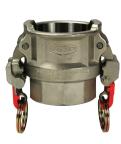

#### Type D Couplers Coupler x Female NPT

| Type E Adapters |            |  |  |  |  |
|-----------------|------------|--|--|--|--|
| Adapter x H     | lose Shank |  |  |  |  |
|                 |            |  |  |  |  |