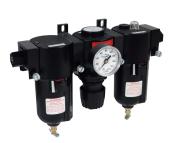

## **C26-Series Standard Combination Units**

### **Features**

- · Included components:
  - (2) modular sleeves
  - (2) mounting brackets (sleeve and bracket)
  - (2) end blocks

## Filter series F26:

- 5 micron element
- 3.2 oz. bowl

# Regulator series R26:

- · 0-125 PSI adjusting range
- Self-relieving
- Supplied with a GC230 gauge

## Lubricator series L26:

- 10 oz. bowl
- Adjustable oil feed
- · Full view sight dome