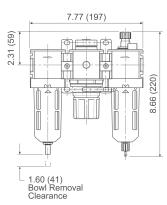

# **Specifications**

- Maximum operating conditions:
  - transparent bowl: 150 PSIG (10.3 bar) and -13°F to 125°F (-25°C to 52°C)
  - metal bowl: 250 PSIG (17.2 bar) and -13°F to 150°F (-25°C to 66°C)

| Size | Flow<br>(SCFM) | Transparent Bowl and Guard |                        | Metal Bowl with Sight Glass |                        |
|------|----------------|----------------------------|------------------------|-----------------------------|------------------------|
|      |                | Automatic Drain<br>Part #  | Manual Drain<br>Part # | Automatic Drain<br>Part #   | Manual Drain<br>Part # |
| 1/4" | 42             | C18-02A                    | C18-02M                | C18-02AMB                   | C18-02MMB              |
| 3/8" | 68             | C18-03A                    | C18-03M                | C18-03AMB                   | C18-03MMB              |
| 1/2" | 85             | C18-04A                    | C18-04M                | C18-04AMB                   | C18-04MMB              |