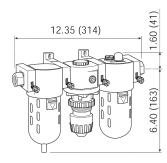

### **Specifications**

- · Maximum operating conditions:
  - transparent bowl: 150 PSIG (10.3 bar) and 32°F to 125°F (0°C to 52°C)
  - metal bowl: 200 PSIG (13.8 bar) and 32°F to 175°F (0°C to 80°C)

| Size | Flow<br>(SCFM) | Transparent Bowl and Guard |                        | Metal Bowl                |                        |
|------|----------------|----------------------------|------------------------|---------------------------|------------------------|
|      |                | Automatic Drain<br>Part #  | Manual Drain<br>Part # | Automatic Drain<br>Part # | Manual Drain<br>Part # |
| 3/8" | 60             | C26-03A                    | C26-03M                | C26-03AMB                 | C26-03MMB              |
| 1/2" | 128            | C26-04A                    | C26-04M                | C26-04AMB                 | C26-04MMB              |