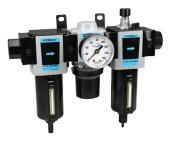

# Wilkerson FRLs

## **C18-Series Compact Combination Units**

## **Features**

- Included components:
  - (2) end blocks
  - (2) mounting brackets with joiner set and port O-ring

### Filter series F18:

- · 5 micron element
- 1.72 oz. bowl

# Regulator series R18:

- 0-125 PSI adjusting range
- Self-relieving
- · Supplied with a GC230 gauge

### Lubricator series L18:

- · 4 oz. bowl
- · Adjustable oil feed
- · Full view sight dome