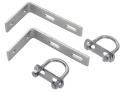

## **Mounting Brackets**

mounting bracket 6212-50

| Used On  | Description                                       | Part #  |
|----------|---------------------------------------------------|---------|
| F07      | mounting bracket only                             | 5939-06 |
| L07      | mounting bracket only                             | 5095-17 |
| F17, L17 | mounting bracket kit for 3/4" and 1" ported units | 6212-50 |