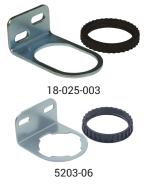

# **Regulator Mounting Brackets**

| Used On<br>Filter/<br>Regulator/<br>Lubricator<br>Series | Description                             | Part #     |
|----------------------------------------------------------|-----------------------------------------|------------|
| B07, R07                                                 | mounting bracket with plastic panel nut | 18-025-003 |
| B08, R08                                                 |                                         | 5203-06    |
| R17                                                      |                                         | 5570-04    |