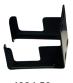

| Used On Filter/<br>Regulator/<br>Lubricator Series | Description                              | Part #  |
|----------------------------------------------------|------------------------------------------|---------|
| L72, F72, R72                                      | wall mounting bracket for all F72 series | 4224-50 |
| L73, F73, R72                                      | wall mounting bracket for all F73 series | 4424-50 |
| L74, F74, R74                                      | wall mounting bracket for all F74 series | 4324-50 |