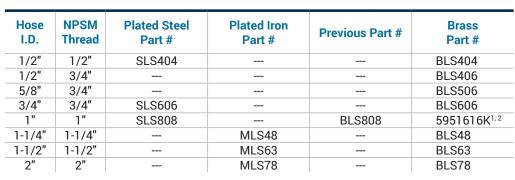

## **Male NPSM Couplings**

plated steel

brass

| Hose<br>I.D. | NPSM<br>Thread | Plated Steel<br>Part # | Plated Iron<br>Part # | Previous<br>Part # | Brass<br>Part # |
|--------------|----------------|------------------------|-----------------------|--------------------|-----------------|
| 1/2"         | 1/2"           | SLS414                 |                       |                    | BLS414          |
| 1/2"         | 3/4"           |                        |                       |                    | BLS416          |
| 5/8"         | 3/4"           |                        |                       |                    | BLS516          |
| 3/4"         | 3/4"           | SLS616                 |                       |                    | BLS616          |
| 1"           | 1"             | SLS818                 |                       | BLS818             | 5931616C1       |
| 1-1/4"       | 1-1/4"         |                        | MLS15                 |                    | BLS15           |
| 1-1/2"       | 1-1/2"         |                        | MLS20                 |                    | BLS20           |
| 2"           | 2"             |                        | MLS25                 |                    | BLS25           |

<sup>&</sup>lt;sup>1</sup> NPSH thread

NOTE: 1/2" to 1" are machined; 1-1/4" to 2" are cast