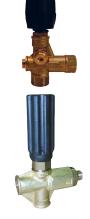

## **Unloader Valves**

#### **Features**

- Automatically relieves pressure from the pump at shut-off
- Inlet: (2) each, 3/8" female NPT
- Outlet: 3/8" female NPT
- Bypass: (2) each, 3/8" female NPT

**Description** 

|   | bypass. (2) each, 5/6 Terriale Ni T |                       |             |        |
|---|-------------------------------------|-----------------------|-------------|--------|
| • | Description                         | Maximum<br>Flow (GPM) | Working PSI | Part # |
|   | yellow spring                       | 8                     | 2,320       | AL605  |
|   | blue spring                         | 8                     | 3,650       | AL606  |
|   | black spring                        | 8                     | 4.500       | AL607  |

# VR-35 unloader valve 9 5,100 A Thermal Relief Valve