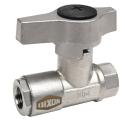

# **Safety Release Valve**

#### **Features**

- 304 stainless steel wedge handle provides ease of operation
- Quick water shut off allows for easy changing of pressure wash guns

# Specifications

- Maximum operating PSI: 5,500 PSI
- Maximum temperature: 212°F (100°C)

| Female Size | Length | Flow (GPM) | Seal | 304 Stainless Steel<br>Part # |
|-------------|--------|------------|------|-------------------------------|
| 3/8"-18 NPT | 2.933" | 12         | FKM  | PWV38                         |