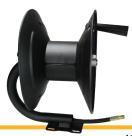

### **Hand Crank Hose Reel**

#### **Features**

- 3/8" outlet, 3/8" inlet
- Includes jumper hose, mounting bracket and crank handle
- · Holds 100' of 3/8" pressure hose

#### **Specifications**

- Working PSI: 3,000 PSI
- Maximum temperature: 160°F (71°C)

# Steel Part #

AR-REEL100