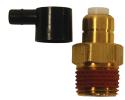

#### **Features**

Inlet: 3/8" femaleOutlet: 3/8" maleBypass: 3/8" female

### Specification

Specification

• Maximum temperature: 190°F (88°C)

Maximum temperature: 190°F (88°C)

#### **Specifications**

Flow (GPM) Working PSI

· Operating PSI: 200 PSI

Maximum temperature: 140°F (60°C)

**Features** 

Brass Part #

**TPP140** 