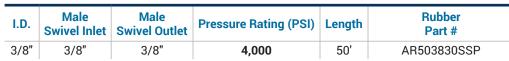

# **Pressure Washer Braided Hose**

#### **Specification**

Maximum temperature: 250°F (121°C)