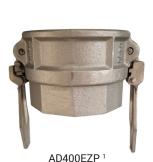

brass

316 stainless steel

heavy duty 316 stainless steel

356T6 Aluminum **Brass** Size Part # Part # 3/4" x 1/2" 3/4" AD075EZ BD075EZ 1" BD100EZ AD100EZ 1-1/4" BD125EZ 1-1/2" AD150EZ BD150EZ 2" AD200EZ BD200EZ 2-1/2" AD250EZ BD250EZ 3" AD300EZ BD300EZ BD400EZ AD400EZ 4" AD400EZP1 5" AD500EZ 6" AD600EZ ---8" AD800EZ<sup>2</sup>