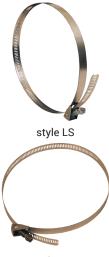

# **Quick-Release Worm Gear Clamps**

#### Size

• Screw design: 5/16" slotted hex head

### **Materials**

- · Band and housing: 201-series stainless
- Style LS Screw: plated hardened carbon steel
- Style LSS Screw: SAE 410-series stainless

| Band<br>Width | Hose O.D. |         | Style LS | Pkg | Style LSS | Pkg |
|---------------|-----------|---------|----------|-----|-----------|-----|
|               | from      | to      | Part #   | Qty | Part #    | Qty |
| 1/2"          | 1-1/2"    | 3-1/2"  | LS48     | 10  | LSS48     | 10  |
|               | 1"        | 4"      | LS56     | 10  |           |     |
|               | 2"        | 5"      | LS72     | 10  | LSS72     | 10  |
|               | 2"        | 6"      | LS88     | 10  | LSS88     | 10  |
|               | 3-1/2"    | 6-1/2"  | LS96     |     |           |     |
|               | 2-7/8"    | 7"      | LS104    | 10  | LSS104    | 10  |
|               | 1-3/4"    | 8-1/2"  | LS128    |     | LSS128    |     |
|               | 2"        | 10"     | LS152    |     |           |     |
|               | 2"        | 12-1/4" | LS188    |     | LSS188    |     |
|               | 10-3/16"  | 14"     |          |     | LSS216    |     |
|               | 1-3/4"    | 16"     |          |     | LSS248    |     |
|               | 1-7/8"    | 20"     |          |     | LSS312    |     |

style LSS