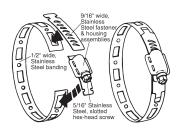

#### Size

• Screw design: 5/16" slotted hex head

#### **Features**

- Suggested installation torque 25-35 in. lbs., maximum recommended torque 50 in. lbs.
- · Parts showing package quantities are sold in package quantities only
- Torque ratings correspond to the torque rating of the screw of the clamp and are not an indication of the working pressure of any hose assembly installed with this clamp

### **Materials**

- · Band and housing: 201-series stainless
- Style LS Screw: plated hardened carbon steel
- Style LSS Screw: SAE 410-series stainless

| Band<br>Width | Hose O.D. |         | Style LS | Pkg | Style LSS | Pkg |
|---------------|-----------|---------|----------|-----|-----------|-----|
|               | from      | to      | Part #   | Qty | Part #    | Qty |
| 1/2"          | 1-1/2"    | 3-1/2"  | LS48     | 10  | LSS48     | 10  |
|               | 1"        | 4"      | LS56     | 10  |           |     |
|               | 2"        | 5"      | LS72     | 10  | LSS72     | 10  |
|               | 2"        | 6"      | LS88     | 10  | LSS88     | 10  |
|               | 3-1/2"    | 6-1/2"  | LS96     |     |           |     |
|               | 2-7/8"    | 7"      | LS104    | 10  | LSS104    | 10  |
|               | 1-3/4"    | 8-1/2"  | LS128    |     | LSS128    |     |
|               | 2"        | 10"     | LS152    |     |           |     |
|               | 2"        | 12-1/4" | LS188    |     | LSS188    |     |
|               | 10-3/16"  | 14"     |          |     | LSS216    |     |
|               | 1-3/4"    | 16"     |          |     | LSS248    |     |
|               | 1-7/8"    | 20"     |          |     | LSS312    |     |