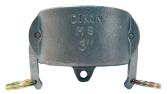

## **Dixon® Type DC Dust Caps**

## **Features**

- Nitrile rubber gasket supplied standard; other gaskets available on pages 68 71
- 1/2" Dixon has only one cam arm
- Pull rings are not supplied on 1/2" 1" Dixon couplings

| Size   | 356T6 Aluminum<br>Part #  | Aluminum Hard Coat<br>Part # | Brass<br>Part # |
|--------|---------------------------|------------------------------|-----------------|
| 1/2"   | 50-DC-AL                  |                              | 50-DC-BR        |
| 3/4"   | 75-DC-AL                  |                              | 75-DC-BR        |
| 1"     | 100-DC-AL                 |                              | 100-DC-BR       |
| 1-1/2" | 150-DC-AL                 | 150-DC-ALH                   | 150-DC-BR       |
| 2"     | 200-DC-AL                 | 200-DC-ALH                   | 200-DC-BR       |
| 2-1/2" | 250-DC-AL                 |                              |                 |
| 3"     | 300-DC-AL                 | 300-DC-ALH                   | 300-DC-BR       |
| 4"     | 400-DC-AL                 | 400-DC-ALH                   | 400-DC-BR       |
| 5"     | 500-DC-AL                 |                              | 500-DC-BR       |
| 6"     | 600-DC-AL                 | 600-DC-ALH                   |                 |
| 8"     | 800-DC-AL <sup>1, 2</sup> |                              |                 |