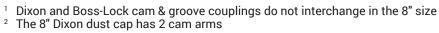

## **Features**

- Nitrile rubber gasket supplied standard; other gaskets available on pages 68 71
- 1/2" Dixon has only one cam arm
- Pull rings are not supplied on 1/2" 1" Dixon couplings

| Size   | 356T6 Aluminum<br>Part #  | Aluminum Hard Coat<br>Part # | Brass<br>Part # |
|--------|---------------------------|------------------------------|-----------------|
| 1/2"   | 50-DC-AL                  |                              | 50-DC-BR        |
| 3/4"   | 75-DC-AL                  |                              | 75-DC-BR        |
| 1"     | 100-DC-AL                 |                              | 100-DC-BR       |
| 1-1/2" | 150-DC-AL                 | 150-DC-ALH                   | 150-DC-BR       |
| 2"     | 200-DC-AL                 | 200-DC-ALH                   | 200-DC-BR       |
| 2-1/2" | 250-DC-AL                 |                              |                 |
| 3"     | 300-DC-AL                 | 300-DC-ALH                   | 300-DC-BR       |
| 4"     | 400-DC-AL                 | 400-DC-ALH                   | 400-DC-BR       |
| 5"     | 500-DC-AL                 |                              | 500-DC-BR       |
| 6"     | 600-DC-AL                 | 600-DC-ALH                   |                 |
| 8"     | 800-DC-AL <sup>1, 2</sup> |                              |                 |