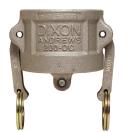

## **Features**

- Nitrile rubber gasket supplied standard; other gaskets available on pages 68 71
- 1/2" Dixon has only one cam arm
- Pull rings are not supplied on 1/2" 1" Dixon couplings

| Size   | 356T6 Aluminum<br>Part #  | Aluminum Hard Coat<br>Part # | Brass<br>Part # |
|--------|---------------------------|------------------------------|-----------------|
| 1/2"   | 50-DC-AL                  |                              | 50-DC-BR        |
| 3/4"   | 75-DC-AL                  |                              | 75-DC-BR        |
| 1"     | 100-DC-AL                 |                              | 100-DC-BR       |
| 1-1/2" | 150-DC-AL                 | 150-DC-ALH                   | 150-DC-BR       |
| 2"     | 200-DC-AL                 | 200-DC-ALH                   | 200-DC-BR       |
| 2-1/2" | 250-DC-AL                 |                              |                 |
| 3"     | 300-DC-AL                 | 300-DC-ALH                   | 300-DC-BR       |
| 4"     | 400-DC-AL                 | 400-DC-ALH                   | 400-DC-BR       |
| 5"     | 500-DC-AL                 |                              | 500-DC-BR       |
| 6"     | 600-DC-AL                 | 600-DC-ALH                   |                 |
| 8"     | 800-DC-AL <sup>1, 2</sup> |                              |                 |