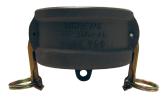

## **Features**

- Nitrile rubber gasket supplied standard; other gaskets available on pages 68 71
- 1/2" Dixon has only one cam arm
- Pull rings are not supplied on 1/2" 1" Dixon couplings

| Size   | 356T6 Aluminum<br>Part #  | Aluminum Hard Coat<br>Part # | Brass<br>Part # |
|--------|---------------------------|------------------------------|-----------------|
| 1/2"   | 50-DC-AL                  |                              | 50-DC-BR        |
| 3/4"   | 75-DC-AL                  |                              | 75-DC-BR        |
| 1"     | 100-DC-AL                 |                              | 100-DC-BR       |
| 1-1/2" | 150-DC-AL                 | 150-DC-ALH                   | 150-DC-BR       |
| 2"     | 200-DC-AL                 | 200-DC-ALH                   | 200-DC-BR       |
| 2-1/2" | 250-DC-AL                 |                              |                 |
| 3"     | 300-DC-AL                 | 300-DC-ALH                   | 300-DC-BR       |
| 4"     | 400-DC-AL                 | 400-DC-ALH                   | 400-DC-BR       |
| 5"     | 500-DC-AL                 |                              | 500-DC-BR       |
| 6"     | 600-DC-AL                 | 600-DC-ALH                   |                 |
| 8"     | 800-DC-AL <sup>1, 2</sup> |                              |                 |