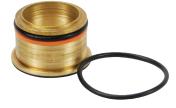

## **Coupler Repair Kits**

| Body Size | Coupler<br>Style | Seal Kit Contents                      | Nitrile<br>Part # |
|-----------|------------------|----------------------------------------|-------------------|
| 3/4"      | all              | bonded valve, O-rings, and PTFE backup | 6W-RKIT-V2        |
| 1"        | all              | bonded valve, O-rings, and PTFE backup | 8W-RKIT-V2        |
| 1-1/4"    | all              | bonded valve, O-rings, and PTFE backup | 10W-RKIT-V2       |
| 1-1/2"    | all              | bonded valve, O-rings, and PTFE backup | 12W-RKIT-V2       |