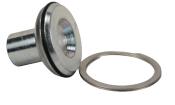

## **Plug Repair Kits**

| Body Size | Coupler<br>Style | Seal Kit Contents         | Nitrile<br>Part # |
|-----------|------------------|---------------------------|-------------------|
| 3/4"      | all              | valve assembly and O-ring | W6-RKIT-V2        |
| 1″        | all              | valve assembly and O-ring | W8-RKIT-V2        |
| 1-1/4"    | all              | valve assembly and O-ring | W10-RKIT-V2       |
| 1-1/2"    | all              | valve assembly and O-ring | W12-RKIT-V2       |

**Plug Profiles** 