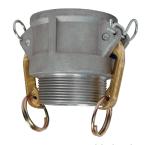

|
| 1-1/2" | G150-B-AL                                             | G150-B-BR                         |
| 2"     | G200-B-AL                                             | G200-B-BR                         |
| 2-1/2" | G250-B-AL                                             | G250-B-BR                         |
| 3"     | G300-B-AL                                             | G300-B-BR                         |
| 4"     | G400-B-AL                                             | G400-B-BR                         |
| 5"     | G500-B-AL <sup>1</sup>                                | G500-B-BR <sup>1</sup>            |
| 6"     | G600-B-AL                                             |                                   |







<sup>&</sup>lt;sup>2</sup> Supplied with stainless steel handles



A380 permanent mold aluminum