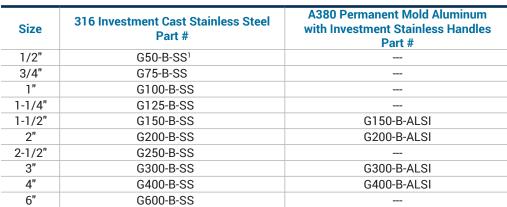

## **Features**

- Interchanges with all products produced to A-A-59326D
- · Nitrile rubber seals standard

| Size   | A380 Permanent Mold A<br>with Brass Handles<br>Part # | ASTMC38000 Forged Brass<br>Part # |
|--------|-------------------------------------------------------|-----------------------------------|
| 1/2"   | G50-B-AL <sup>1, 2</sup>                              | G50-B-BR <sup>1, 2</sup>          |
| 3/4"   | G75-B-AL <sup>2</sup>                                 | G75-B-BR <sup>2</sup>             |
| 1"     | G100-B-AL <sup>2</sup>                                | G100-B-BR <sup>2</sup>            |
| 1-1/4" | G125-B-AL                                             | G125-B-BR                         |
| 1-1/2" | G150-B-AL                                             | G150-B-BR                         |
| 2"     | G200-B-AL                                             | G200-B-BR                         |
| 2-1/2" | G250-B-AL                                             | G250-B-BR                         |
| 3"     | G300-B-AL                                             | G300-B-BR                         |
| 4"     | G400-B-AL                                             | G400-B-BR                         |
| 5"     | G500-B-AL <sup>1</sup>                                | G500-B-BR <sup>1</sup>            |
| 6"     | G600-B-AL                                             |                                   |