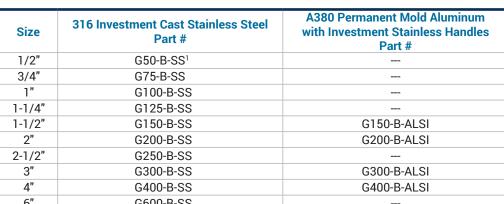

## **Features**

- Interchanges with all products produced to A-A-59326D
- · Nitrile rubber seals standard

| Size   | A380 Permanent Mold A<br>with Brass Handles<br>Part # | ASTMC38000 Forged Brass<br>Part # |
|--------|-------------------------------------------------------|-----------------------------------|
| 1/2"   | G50-B-AL <sup>1, 2</sup>                              | G50-B-BR <sup>1, 2</sup>          |
| 3/4"   | G75-B-AL <sup>2</sup>                                 | G75-B-BR <sup>2</sup>             |
| 1"     | G100-B-AL <sup>2</sup>                                | G100-B-BR <sup>2</sup>            |
| 1-1/4" | G125-B-AL                                             | G125-B-BR                         |
| 1-1/2" | G150-B-AL                                             | G150-B-BR                         |
| 2"     | G200-B-AL                                             | G200-B-BR                         |
| 2-1/2" | G250-B-AL                                             | G250-B-BR                         |
| 3"     | G300-B-AL                                             | G300-B-BR                         |
| 4"     | G400-B-AL                                             | G400-B-BR                         |
| 5"     | G500-B-AL <sup>1</sup>                                | G500-B-BR <sup>1</sup>            |
| 6"     | G600-B-AL                                             |                                   |