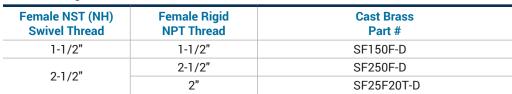

### Feature

• Other configurations are available, consult Dixon for information

| Female NST (NH)<br>Thread | Female Rigid<br>NPT Thread | Cast Brass<br>Part # |
|---------------------------|----------------------------|----------------------|
| 1-1/2"                    | 1-1/2"                     | RSF150F              |
| 2-1/2"                    | 1-1/2"                     | RSF25F15T            |
|                           | 2"                         | RSF25F20T            |
|                           | 2-1/2"                     | RSF250F              |
|                           | 3"                         | RSF25F30T            |