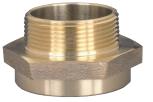

## **Female to Male Hex Nipples**

Table continued from previous page

| Female Thread   | Male Thread     | Cast Brass<br>Part # |
|-----------------|-----------------|----------------------|
| 2-1/2" NST (NH) | 2-1/2" NST (NH) | FM25F25F             |
|                 | 2-1/2" NPT      | FM25F25T             |
|                 | 3" NST (NH)     | FM25F30F             |
|                 | 3" NPT          | FM25F30T             |
|                 | 2-1/2" NPSH     | FM25F25S             |
| 2-1/2" NPT      | 2-1/2" NPT      | FM2525T              |
|                 | 2-1/2" NST (NH) | FM25S25F             |
| 2-1/2" NPSH     | 2-1/2" NPT      | FM25S25T             |
|                 | 2-1/2" NST (NH) | FM3025F              |
| 3" NPT          | 2-1/2" NPT      | FM3025T              |
|                 | 3" NST (NH)     | FM3030F              |
|                 | 2-1/2" NST (NH) | FM30F25F             |
| 3" NST (NH)     | 2-1/2" NPT      | FM30F25T             |
|                 | 3" NPT          | FM30F30T             |
| 3" NPSH         | 2-1/2" NST (NH) | FM30S25F             |
|                 | 2-1/2" NST (NH) | FM4025F              |
| 4" NPT          | 4" NST (NH)     | FM4040F              |
|                 | 4-1/2" NST (NH) | FM4045F              |
| 4" NST (NH)     | 4" NPT          | FM40F40T             |
| 4-1/2" NST (NH) | 4" NPT          | FM45F40T             |
| 6" NPT          | 6" NST (NH)     | FM6060F              |
| 6" NST (NH)     | 6" NPT          | FM60F60T             |