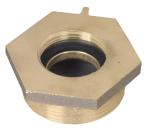

## **Female to Male Hex Nipples** (New York Threads)

**Cast Brass** Part # FM1515NYFD

FM15F15NYFD FM15NYFD15F FM15NYFD15T **Cast Brass** Part # FM2525NYC FM2525NYFD

| <ul> <li>Feature</li> <li>Other configurations a consult Dixon<sup>®</sup> for inference</li> </ul> | are available, • NY | <b>ifications</b><br>FD thread = 3.031 x 8 TPI<br>C thread = 3.00 x 8 TPI |
|-----------------------------------------------------------------------------------------------------|---------------------|---------------------------------------------------------------------------|
| Female Thread                                                                                       | Male Thread         | Cast Bra<br>Part #                                                        |
| 1-1/2" NPT                                                                                          | 1-1/2" NYFD         | FM1515N                                                                   |
| 1-1/2" NST (NH)                                                                                     | 1-1/2" NYFD         | FM15F15N                                                                  |
| 1-1/2" NYFD                                                                                         | 1-1/2" NST (NH)     | FM15NYFI                                                                  |
|                                                                                                     | 1-1/2" NPT          | FM15NYFI                                                                  |
| Female Thread                                                                                       | Male Thread         | Cast Bra<br>Part #                                                        |
| 2-1/2" NPT                                                                                          | 2-1/2" NYC          | FM2525N                                                                   |
|                                                                                                     | 2-1/2" NYFD         | FM2525N                                                                   |
| 2-1/2" NST (NH)                                                                                     | 2-1/2" NYC          | FM25F25                                                                   |
| 2-1/2 NOT (NH)                                                                                      | 2-1/2" NYFD         | FM25F25                                                                   |
| 2-1/2" NYC                                                                                          | 2-1/2" NST (NH)     | FM25NY0                                                                   |
| Z-I/Z NYU                                                                                           | 2.1./2" NDT         |                                                                           |

| 2-1/2" NST (NH)       | 2-1/2" NYC      | FM25F25NYC           |
|-----------------------|-----------------|----------------------|
|                       | 2-1/2" NYFD     | FM25F25NYFD          |
| 2-1/2" NYC            | 2-1/2" NST (NH) | FM25NYC25F           |
|                       | 2-1/2" NPT      | FM25NYC25T           |
| 2-1/2" NYFD           | 2-1/2" NST (NH) | FM25NYFD25F          |
|                       | 2-1/2" NPT      | FM25NYFD25T          |
|                       | 21/21111        | T WE BRATT DE BT     |
| Female<br>NYFD Thread | Male Thread     | Cast Brass<br>Part # |
|                       |                 | Cast Brass           |
|                       | Male Thread     | Cast Brass<br>Part # |