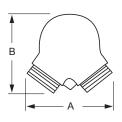

### **Dimensions**

| Size                 | A      | В      | С      | D      |
|----------------------|--------|--------|--------|--------|
| 4" x 2-1/2" x 2-1/2" | 7-1/2" | 6-3/4" | 5-1/8" | 4-1/2" |
| 6" x 2-1/2" x 2-1/2" | 9"     | 8-1/2" | 7-1/2" | 5"     |