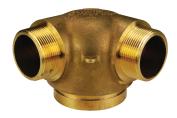

# **Two-Way Male Outlet - Roof Connections**

| Groove Size | (2) Outlets<br>Male | Cast Brass<br>Part # |  |
|-------------|---------------------|----------------------|--|
| 4"          | 2-1/2" NPT          | 90IRC4025G           |  |
|             | 2-1/2" NST(NH)      | 90IRC4025GF          |  |