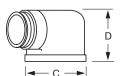

### **Dimensions**

| Size                 | A      | В      | С      | D      |
|----------------------|--------|--------|--------|--------|
| 4" x 2-1/2" x 2-1/2" | 7-1/2" | 6-3/4" | 5-1/8" | 4-1/2" |
| 6" x 2-1/2" x 2-1/2" | 9"     | 8-1/2" | 7-1/2" | 5"     |