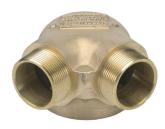

# **Two-Way Male Outlet - Roof Connections**

#### 90° Bottom Outlet

| Pipe Size | (2) Outlets<br>Male | Cast Brass<br>Part # |
|-----------|---------------------|----------------------|
| 4"        | 2-1/2" NPT          | 90IRC4025            |
|           |                     | 90FRC4025            |
|           | 2-1/2" NST (NH)     | 90IRC4025F           |
|           |                     | 90FRC4025F           |
| 6"        | 2-1/2" NPT          | 90FRC6025            |
|           | 2-1/2" NST (NH)     | 90FRC6025F           |