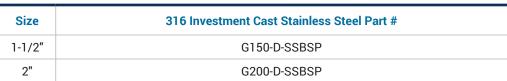

Type D - Coupler x Female BSPP

Type F - Adapter x Male BSPT

| Size   | 316 Investment Cast Stainless Steel Part # |
|--------|--------------------------------------------|
| 1-1/2" | G150-F-SSBSP                               |
| 2"     | G200-F-SSBSP                               |