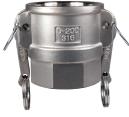

Type D - Coupler x Female BSPP

Type F - Adapter x Male BSPT

| Size   | 316 Investment Cast Stainless Steel Part # |
|--------|--------------------------------------------|
| 1-1/2" | G150-F-SSBSP                               |
| 2"     | G200-F-SSBSP                               |