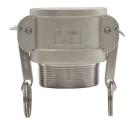

Type B - Coupler x Male BSPT

| Size   | 316 Investment Cast Stainless Steel Part # |
|--------|--------------------------------------------|
| 1-1/2" | G150-B-SSBSP                               |
| 2"     | G200-B-SSBSP                               |