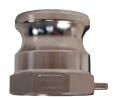

## **Features**

- Interchanges with products produced to A-A-59326D
- Pressure rating for adapters is based on the seal of the mating part
- Couplers: nitrile rubber seal is standard

Type A - Adapter x Female BSPP

| Size   | 316 Investment Cast Stainless Steel Part # |
|--------|--------------------------------------------|
| 1-1/2" | G150-A-SSBSP                               |
| 2"     | G200-A-SSBSP                               |