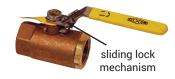

# **Safety Vented Ball Valves**

#### **Application**

· For air service only

## **Features**

- · Blow-out proof stem design
- · Adjustable packing gland
- Vent downstream air in accordance with OSHA regulation 1910.147 for pneumatic systems

### **Materials**

- Chromium plated ball
- · RTFE seats and stuffing box ring

#### **Specification**

• Pressure rating: 0-125 PSI

| Female NPT | Port     | Bronze   |
|------------|----------|----------|
|            |          | Part #   |
| 1/4"       | full     | BBV25LV  |
| 3/8"       |          | BBV38LV  |
| 1/2"       |          | BBV50LV  |
| 3/4"       | standard | BBV75LV  |
| 1"         |          | BBV100LV |
| 1-1/4"     |          | BBV125LV |
| 1-1/2"     |          | BBV150LV |
| 2"         |          | BBV200LV |