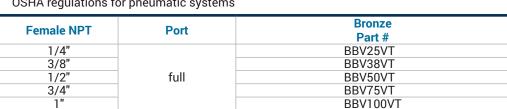

#### **Specification**

• Pressure rating: 0-125 PSI

| Female NPT | Port     | Bronze   |
|------------|----------|----------|
|            |          | Part #   |
| 1/4"       | full     | BBV25LV  |
| 3/8"       |          | BBV38LV  |
| 1/2"       |          | BBV50LV  |
| 3/4"       | standard | BBV75LV  |
| 1"         |          | BBV100LV |
| 1-1/4"     |          | BBV125LV |
| 1-1/2"     |          | BBV150LV |
| 2"         |          | BBV200LV |