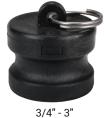

<sup>1</sup> 4" coupler has 4 handles

| Type | Ρ | Dust | Plugs |
|------|---|------|-------|
|      |   |      |       |

| Size   | Glass-Filled Polypropylene<br>Part # | Optional<br>Qty |  |
|--------|--------------------------------------|-----------------|--|
| 3/4"   | PPP75                                | 24              |  |
| 1"     | PPP100                               | 24              |  |
| 1-1/2" | PPP150                               | 24              |  |
| 2"     | PPP200                               | 24              |  |
| 3"     | PPP300                               | 24              |  |
| 4"     | PPP400                               | 8               |  |