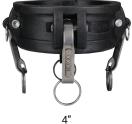

## Type H Dust Caps

| Size   | Glass-Filled Polypropylene<br>Part # | Optional<br>Qty |  |
|--------|--------------------------------------|-----------------|--|
| 3/4"   | PPH75                                | 24              |  |
| 1"     | PPH100                               | 24              |  |
| 1-1/2" | PPH150                               | 24              |  |
| 2"     | PPH200                               | 24              |  |
| 3"     | PPH300                               | 24              |  |
| 4"     | PPH4001                              | 8               |  |

<sup>1</sup> 4" coupler has 4 handles

| Type | Ρ | Dust | Plugs |
|------|---|------|-------|
|      |   |      |       |

| Size   | Glass-Filled Polypropylene<br>Part # | Optional<br>Qty |  |
|--------|--------------------------------------|-----------------|--|
| 3/4"   | PPP75                                | 24              |  |
| 1"     | PPP100                               | 24              |  |
| 1-1/2" | PPP150                               | 24              |  |
| 2"     | PPP200                               | 24              |  |
| 3"     | PPP300                               | 24              |  |
| 4"     | PPP400                               | 8               |  |