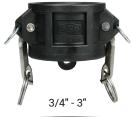

## Type H Dust Caps

| Size   | Glass-Filled Polypropylene<br>Part # | Optional<br>Qty |  |
|--------|--------------------------------------|-----------------|--|
| 3/4"   | PPH75                                | 24              |  |
| 1"     | PPH100                               | 24              |  |
| 1-1/2" | PPH150                               | 24              |  |
| 2"     | PPH200                               | 24              |  |
| 3"     | PPH300                               | 24              |  |
| 4"     | PPH4001                              | 8               |  |