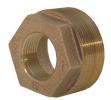

## **NPT Threaded Reducer Hex Bushings**

| Male   | Female | 3000# Forged Steel | 125# Brass |
|--------|--------|--------------------|------------|
| NPT    | NPT    | Part #             | Part #     |
| 1/4"   | 1/8"   | HB2518FS           |            |
| 3/8"   | 1/8"   |                    |            |
|        | 1/4"   | HB3825FS           |            |
| 1/2"   | 1/8"   |                    |            |
|        | 1/4"   | HB5025FS           |            |
|        | 3/8"   | HB5038FS           |            |
| 3/4"   | 1/8"   |                    |            |
|        | 1/4"   | HB7525FS           |            |
|        | 3/8"   | HB7538FS           |            |
|        | 1/2"   | HB7550FS           |            |
| 1"     | 1/4"   | HB1025FS           |            |
|        | 3/8"   | HB1038FS           |            |
|        | 1/2"   | HB1050FS           |            |
|        | 3/4"   | HB1075FS           |            |
| 1-1/4" | 3/4"   | HB1275FS           |            |
|        | 1"     | HB1210FS           | HB1210B    |
| 1-1/2" | 3/4"   | HB1575FS           | HB1575B    |
|        | 1"     | HB1510FS           | HB1510B    |
|        | 1-1/4" | HB1512FS           | HB1512B    |
| 2"     | 1/2"   |                    | HB2050B    |
|        | 3/4"   | HB2075FS           | HB2075B    |
|        | 1"     | HB2010FS           | HB2010B    |
|        | 1-1/4" | HB2012FS           | HB2012B    |
|        | 1-1/2" | HB2015FS           | HB2015B    |
| 2-1/2" | 1-1/2" |                    | HB2515B    |
|        | 2"     | HB2520FS           | HB2520B    |
| 3"     | 2"     | HB3020FS           | HB3020B    |
|        | 2-1/2" | HB3025FS           | HB3025B    |
| Δ"     | 2"     |                    | HB4020B    |
|        |        |                    |            |

HB4030FS

3000# forged steel

125# brass

HB4030B