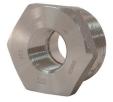

## **NPT Threaded Reducer Hex Bushings**

| Male   | Female | 3000# Forged Steel | 125# Brass |
|--------|--------|--------------------|------------|
| NPT    | NPT    | Part #             | Part #     |
| 1/4"   | 1/8"   | HB2518FS           |            |
| 3/8"   | 1/8"   |                    |            |
|        | 1/4"   | HB3825FS           |            |
| 1/2"   | 1/8"   |                    |            |
|        | 1/4"   | HB5025FS           |            |
|        | 3/8"   | HB5038FS           |            |
| 3/4"   | 1/8"   |                    |            |
|        | 1/4"   | HB7525FS           |            |
|        | 3/8"   | HB7538FS           |            |
|        | 1/2"   | HB7550FS           |            |
| 1"     | 1/4"   | HB1025FS           |            |
|        | 3/8"   | HB1038FS           |            |
|        | 1/2"   | HB1050FS           |            |
|        | 3/4"   | HB1075FS           |            |
| 1-1/4" | 3/4"   | HB1275FS           |            |
|        | 1"     | HB1210FS           | HB1210B    |
| 1-1/2" | 3/4"   | HB1575FS           | HB1575B    |
|        | 1"     | HB1510FS           | HB1510B    |
|        | 1-1/4" | HB1512FS           | HB1512B    |
| 2"     | 1/2"   |                    | HB2050B    |
|        | 3/4"   | HB2075FS           | HB2075B    |
|        | 1"     | HB2010FS           | HB2010B    |
|        | 1-1/4" | HB2012FS           | HB2012B    |
|        | 1-1/2" | HB2015FS           | HB2015B    |
| 2-1/2" | 1-1/2" |                    | HB2515B    |
|        | 2"     | HB2520FS           | HB2520B    |
| 3"     | 2"     | HB3020FS           | HB3020B    |
|        | 2-1/2" | HB3025FS           | HB3025B    |
| Δ"     | 2"     |                    | HB4020B    |
|        |        |                    |            |

HB4030FS

3000# forged steel

125# brass

HB4030B