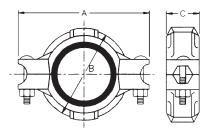

## Dimensions

| Α         | В        | С        |
|-----------|----------|----------|
| 4-7/8"    | 3-17/32" | 1-27/32" |
| 5-5/8"    | 3-45/64" | 1-3/4"   |
| 6-3/8"    | 4-41/64" | 1-27/32" |
| 7-45/64"  | 5-15/16" | 2"       |
| 10-25/32" | 8-7/64"  | 2-3/64"  |
| 13-25/32" | 10"      | 2-21/64" |