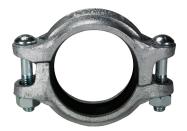

# **Rigid Couplings - Series-R, Style 5**

### Features

- Lightweight, low pressure
- Small gripping teeth hold the housing into the groove allowing a straight run of pipe and preventing any flex at the joint
- See pages 962, 967-968 for replacement gaskets, nuts, and bolts