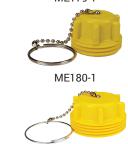

## **Plastic Dust Plugs**

| Male Acme<br>Threads | Description                                    | Plastic<br>Part # |
|----------------------|------------------------------------------------|-------------------|
| 1-3/4"               | plug with dust seal and chain assembly, yellow | ME179-1           |
| 2-1/4"               | plug with dust seal and chain assembly, yellow | ME180-1           |
| 3-1/4"               | plug with dust seal and chain assembly, yellow | ME181-1           |