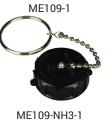

The Right Connection®

**Plastic Caps** 

| Female Acme<br>Threads | Description                                    | Plastic<br>Part # |
|------------------------|------------------------------------------------|-------------------|
| 1-3/4"                 | cap with ring and chain, yellow                | ME109-1           |
|                        | cap with chain assembly, for anhydrous service | ME109-NH3-1       |