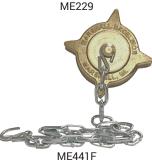

|                        | Metal Caps                         |          |           |
|------------------------|------------------------------------|----------|-----------|
| Female Acme<br>Threads | Description                        | Material | Part #    |
| 1-3/4"                 | cap with ring and chain            | brass    | ME229-1   |
|                        | cap with ring and chain            | steel    | ME229S-1  |
| 2-1/4"                 | cap with knob plug and chain       | brass    | ME431F-1  |
|                        | cap with knob plug, ring and chain | steel    | ME431FS-1 |
| 3-1/4"                 | cap with knob plug, ring and chain | brass    | ME441F-1  |
|                        | cap with knob plug, ring and chain | steel    | ME441FS-1 |