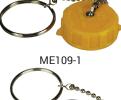

The Right Connection®

**Plastic Caps** 

| Female Acme<br>Threads | Description                                    | Plastic<br>Part # |
|------------------------|------------------------------------------------|-------------------|
| 1-3/4"                 | cap with ring and chain, yellow                | ME109-1           |
|                        | cap with chain assembly, for anhydrous service | ME109-NH3-1       |