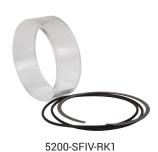

# **Sight Flow Indicator Repair Kits**

| Description                                                        | Used on   | Part #          |
|--------------------------------------------------------------------|-----------|-----------------|
| 3" replacement sight glass, Baylast™ O-ring, and retainer ring kit |           | 5200-SFI-3-RK1  |
| 3" replacement sight glass, FKM O-ring, and retainer ring kit      |           | 5200-SFI-3V-RK1 |
| 4" replacement sight glass, Baylast O-ring, and retainer ring kit  |           | 5200-SFI-RK1    |
| 4" replacement sight glass, FKM O-ring, and retainer ring kit      |           | 5200-SFIV-RK1   |
| replacement Baylast O-rings, sight glass and retaining ring        | 5201-SFI  | 5201-SFI-RK1    |
| plexiglass insert                                                  | 4-1460-AL | 4PSG            |
| nitrile rubber O-ring                                              | 4-4160-AL | 0246BU          |