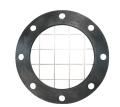

### **TTMA Flange Screen**

#### Material

· Stainless steel screen is encapsulated in an FKM gasket

| Male NPT | Description                 | Stainless Steel<br>Part # |
|----------|-----------------------------|---------------------------|
| 2"       | screen with 1" square holes | TTFS4SS                   |