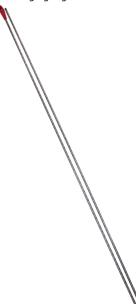

# **ADS Gauge Rods**

# **Application**

• Used to gauge liquid levels in any mobile tank

### Size

• 1/2" x .065 weight

### **Features**

- Laser engraved scale with 1/4" graduations
- · Rods come in two sections that screw together at the midpoint
- Foot marks inscribed on rod at 1' intervals below the inch mark
- · Heavy-duty plastic handle

#### Material

• 316 stainless steel

| Description                      | 316 Stainless Steel<br>Part # | 316 Stainless Steel<br>Part # w/sliding innage bar |
|----------------------------------|-------------------------------|----------------------------------------------------|
| gauge rod, 8' length, two piece  | ADS8GR                        |                                                    |
| gauge rod, 12' length, two piece | ADS12GR                       | ADS12GR-IB                                         |