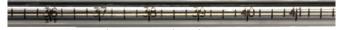

y mobile tank

### Size

• 1/2" x .065 weight

### **Features**

- Laser engraved scale with 1/4" graduations
- · Rods come in two sections that screw together at the midpoint
- Foot marks inscribed on rod at 1' intervals below the inch mark
- · Heavy-duty plastic handle

#### Material

• 316 stainless steel

| Description                      | 316 Stainless Steel<br>Part # | 316 Stainless Steel<br>Part # w/sliding innage bar |
|----------------------------------|-------------------------------|----------------------------------------------------|
| gauge rod, 8' length, two piece  | ADS8GR                        |                                                    |
| gauge rod, 12' length, two piece | ADS12GR                       | ADS12GR-IB                                         |



laser engraving close up

# **ADS Spillguard® Armored Cables**

### **Features**

- · 3 pin connector
- 316 stainless steel armored cable or yellow rubber cable
- Custom lengths available; call 513.874.8499 or 877.582.3569 for more information

### **Armored Cables**

| Length | 3 Pin      |  |
|--------|------------|--|
| 15'    | A200CA3P15 |  |
| 20'    | A200CA3P20 |  |
| 25'    | A200CA3P25 |  |
| 50'    | A200CA3P50 |  |

# **Rubber Cable**

| Length | 3 Pin      |
|--------|------------|
| 25'    | A200CB3P25 |