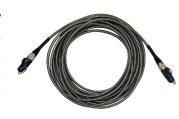

# **ADS Spillguard® Armored Cables**

### **Features**

- · 3 pin connector
- 316 stainless steel armored cable or yellow rubber cable
- Custom lengths available; call 513.874.8499 or 877.582.3569 for more information

### **Armored Cables**

| Length | 3 Pin      |  |
|--------|------------|--|
| 15'    | A200CA3P15 |  |
| 20'    | A200CA3P20 |  |
| 25'    | A200CA3P25 |  |
| 50'    | A200CA3P50 |  |

# **Rubber Cable**

| Length | 3 Pin      |
|--------|------------|
| 25'    | A200CB3P25 |