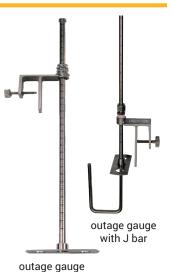

# **ADS Outage Gauges**

## **Applications**

- Set level fill point for manual/visual fill control
- Measure outage requirements on mobile tanks

#### Feature

· Open dome bracket

### Material

· 316 stainless steel

| Length | 316 Stainless Steel<br>Standard Outage Gauge Part # | 316 Stainless Steel<br>Outage Gauge with J Bar Part # |
|--------|-----------------------------------------------------|-------------------------------------------------------|
| 3'     | A800OG3                                             | A8000GJ3                                              |
| 4'     | A8000G4                                             | A8000GJ4                                              |
| 5'     | A800OG5                                             | A800OGJ5                                              |