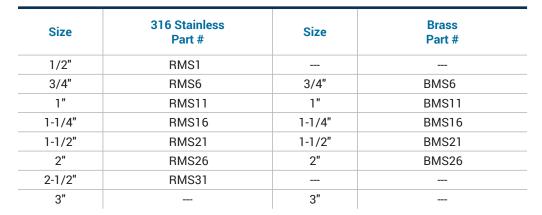

## **Specification**

• Recommended for steam service up to 450°F (232°C)

| Hose x NPT size | Plated Steel Bar Stock<br>Part # | Opt<br>Qty | Size   | Plated Iron<br>Part # | Opt<br>Qty |
|-----------------|----------------------------------|------------|--------|-----------------------|------------|
| 1/4" x 1/8"     | MS4X2                            | 100        |        |                       |            |
| 1/4" x 1/4"     | MSA                              | 100        |        |                       |            |
| 1/4" x 3/8"     | MSB                              | 25         |        |                       |            |
| 3/8" x 1/4"     | MS6X4                            | 100        | 1-1/4" | MS16                  | 20         |
| 3/8" x 3/8"     | MSC                              | 100        | 1-1/2" | MS21                  | 20         |
| 3/8" x 1/2"     | MS6X8                            | 50         | 2"     | MS26                  | 10         |
| 1/2" x 1/4"     | MS8X4                            | 50         | 2-1/2" | MS31                  | 5          |
| 1/2" x 3/8"     | MS8X6                            | 50         | 3"     | MS36                  | 5          |
| 1/2" x 1/2"     | MS1                              | 50         | 4"     | MS46                  | 2          |
| 1/2" x 3/4"     | MS8X12                           | 25         |        |                       |            |
| 3/4" x 1/2"     | MS12X8                           | 25         |        |                       |            |
| 3/4" x 3/4"     | MS6                              | 50         |        |                       |            |
| 3/4" x 1"       | MS12X16                          | 25         |        |                       |            |
| 1" x 3/4"       | MS16X12                          | 25         |        |                       |            |
| 1" x 1"         | MS11                             | 25         |        |                       |            |

plated steel

plated iron

316 stainless

brass