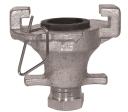

### **Three Way Connectors**

| Head   | Size         | Part # | Optional Qty |
|--------|--------------|--------|--------------|
| small  | 1/2" to 1"   | SL09   | 15           |
| medium | 1-1/2" to 2" | SL101  | 3            |

<sup>&</sup>lt;sup>1</sup> Medium three way connector comes with 1" NPT pipe plug

Small three way connector

Medium three way connector 1