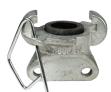

#### **Blank Ends**

| Head   | Size         | Part #            | Optional Qty |
|--------|--------------|-------------------|--------------|
| small  | 1/2" to 1"   | SL00              | 15           |
| medium | 1-1/2" to 2" | SL01 <sup>1</sup> | 3            |

<sup>&</sup>lt;sup>1</sup> Medium blank end comes with 1" NPT pipe plug

Small blank end

Medium blank end 1