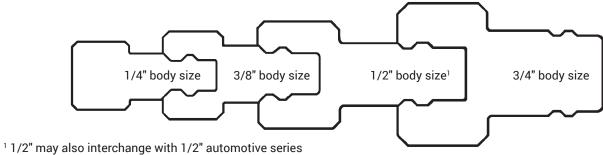

D6B6            |



Brass



**Automatic Reusable Barb Couplers** 

| Body<br>Size | Hose I.D. X O.D. | Brass<br>Part # |
|--------------|------------------|-----------------|
|              | 1/4" x 1/2"      | 2DE2-B          |
| 1/4"         | 1/4" x 5/8"      | 2DH2-B          |
|              | 3/8" x 11/16"    | 2DK3-B          |
|              | 3/8" x 3/4"      | 2DL3-B          |



#### **Reusable Barb Plugs**

| Body<br>Size | Hose I.D. X O.D. | Steel<br>Part # |
|--------------|------------------|-----------------|
| 1/4"         | 1/4" x 1/2"      | D2E2            |
|              | 1/4" x 5/8"      | D2H2            |
|              | 3/8" x 11/16"    | D2K3            |
|              | 3/8" x 3/4"      | D2L3            |



### **DF-Series Actual Size Profile Charts**