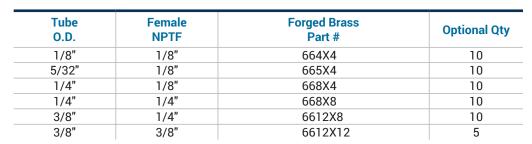

| 1/4"               | 688X8                  | 10           |
|              | 3/8"               | 688X12                 | 10           |
| 3/8"         | 1/8"               | 6812X4                 | 10           |
|              | 1/4"               | 6812X8                 | 10           |
|              | 3/8"               | 6812X12                | 10           |
|              | 1/2"               | 6812X16                | 5            |
| 1/2"         | 1/4"               | 6816X8                 | 5            |
|              | 3/8"               | 6816X12                | 5            |
|              | 1/2"               | 6816X16                | 5            |

### Male Connectors

<sup>1</sup> UNF - Straight thread, supplied with gasket

# Female Connectors