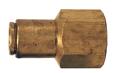

| 1/4"               | 688X8                  | 10           |
|              | 3/8"               | 688X12                 | 10           |
| 3/8"         | 1/8"               | 6812X4                 | 10           |
|              | 1/4"               | 6812X8                 | 10           |
|              | 3/8"               | 6812X12                | 10           |
|              | 1/2"               | 6812X16                | 5            |
| 1/2"         | 1/4"               | 6816X8                 | 5            |
|              | 3/8"               | 6816X12                | 5            |
|              | 1/2"               | 6816X16                | 5            |

### Male Connectors

<sup>1</sup> UNF - Straight thread, supplied with gasket

# Female Connectors