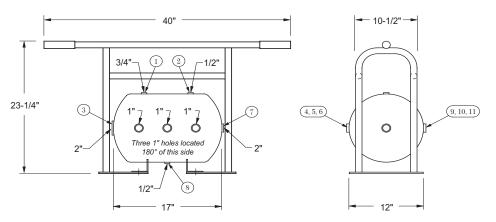

## **Specifications**

- Working pressure: 200 PSI
- Built to ASME Code, National Board registered
- · Conforms to OSHA standards 1910.169 and 1926.306

1217AR-4AK

1217AR-4FR

| Part # / Locations                  | Qty    | Description                                                                                                |
|-------------------------------------|--------|------------------------------------------------------------------------------------------------------------|
| 1217AR-4                            | 1      | ASME compressed air receiver                                                                               |
| Location 1                          | 1      | 3731204C 3/4" male x 1/4" female hex bushing                                                               |
|                                     | !      | GL345 <b>0-300 PSI</b> gauge                                                                               |
| Location 2                          | !      | 3730804C 1/2" male x 1/4" female hex bushing                                                               |
|                                     |        | SV200 safety pop-off valve                                                                                 |
| Location 3                          | !      | GM28 2" male spud                                                                                          |
|                                     |        | B27SC wing nut cap                                                                                         |
| Locations                           | 6      | HB1075G 1" male x 3/4" female bushings                                                                     |
| 4, 5, 6, 9,<br>10, 11<br>Location 7 | 6      | 3701212C 3/4" brass hex nipples BBLV75 ball valves                                                         |
|                                     | 6<br>6 |                                                                                                            |
|                                     | 6      | SCVS6 safety shut-off valves                                                                               |
|                                     | 4      | AM7 Air King universal couplings                                                                           |
|                                     | 1      | SE45100 45° street elbow (1 each in locations 4, 6, 9 and 11 only)<br>HB2075 2" male x 3/4" female bushing |
|                                     | ¦      | 3701212C 3/4" brass hex nipples                                                                            |
|                                     | ;      | BBLV75 ball valve                                                                                          |
|                                     | i      | SCVS6 safety shut-off valve                                                                                |
| Location 8                          | ;      | AM7 Air King universal coupling                                                                            |
|                                     | ¦      | 3730804C 1/2" male x 1/4" female hex bushing                                                               |
|                                     | l i    | D04 1/4" drain cock                                                                                        |
|                                     |        | DOT 1/4 GIGIN COCK                                                                                         |
| 101740 441/                         |        | 7                                                                                                          |
| 1217AR-4AK                          | I      | 7-gallon ASME compressed air receiver manifold complete assembly with Air King                             |
|                                     |        | Tank and Frame only                                                                                        |
| 1217AR-4FR                          | 1      | 7-gallon ASME compressed air receiver with frame only                                                      |