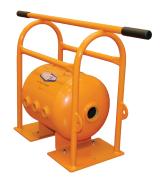

## **Specifications**

- Working pressure: 200 PSI
- Built to ASME Code, National Board registered
- · Conforms to OSHA standards 1910.169 and 1926.306

1217AR-4AK

1217AR-4FR

| Part # / Locations                  | Qty    | Description                                                                                                |
|-------------------------------------|--------|------------------------------------------------------------------------------------------------------------|
| 1217AR-4                            | 1      | ASME compressed air receiver                                                                               |
| Location 1                          | 1      | 3731204C 3/4" male x 1/4" female hex bushing                                                               |
|                                     | !      | GL345 <b>0-300 PSI</b> gauge                                                                               |
| Location 2                          | !      | 3730804C 1/2" male x 1/4" female hex bushing                                                               |
|                                     |        | SV200 safety pop-off valve                                                                                 |
| Location 3                          | !      | GM28 2" male spud                                                                                          |
|                                     |        | B27SC wing nut cap                                                                                         |
| Locations                           | 6      | HB1075G 1" male x 3/4" female bushings                                                                     |
| 4, 5, 6, 9,<br>10, 11<br>Location 7 | 6      | 3701212C 3/4" brass hex nipples BBLV75 ball valves                                                         |
|                                     | 6<br>6 |                                                                                                            |
|                                     | 6      | SCVS6 safety shut-off valves                                                                               |
|                                     | 4      | AM7 Air King universal couplings                                                                           |
|                                     | 1      | SE45100 45° street elbow (1 each in locations 4, 6, 9 and 11 only)<br>HB2075 2" male x 3/4" female bushing |
|                                     | ¦      | 3701212C 3/4" brass hex nipples                                                                            |
|                                     | ;      | BBLV75 ball valve                                                                                          |
|                                     | i      | SCVS6 safety shut-off valve                                                                                |
| Location 8                          | ;      | AM7 Air King universal coupling                                                                            |
|                                     | ¦      | 3730804C 1/2" male x 1/4" female hex bushing                                                               |
|                                     | l i    | D04 1/4" drain cock                                                                                        |
|                                     |        | DOT 1/4 GIGIN COCK                                                                                         |
| 101740 441/                         |        | 7                                                                                                          |
| 1217AR-4AK                          | I      | 7-gallon ASME compressed air receiver manifold complete assembly with Air King                             |
|                                     |        | Tank and Frame only                                                                                        |
| 1217AR-4FR                          | 1      | 7-gallon ASME compressed air receiver with frame only                                                      |