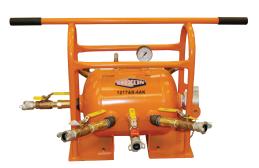

## **Specifications**

- Working pressure: 200 PSI
- Built to ASME Code, National Board registered
- · Conforms to OSHA standards 1910.169 and 1926.306

1217AR-4AK

1217AR-4FR

| Part # / Locations                  | Qty    | Description                                                                                                |
|-------------------------------------|--------|------------------------------------------------------------------------------------------------------------|
| 1217AR-4                            | 1      | ASME compressed air receiver                                                                               |
| Location 1                          | 1      | 3731204C 3/4" male x 1/4" female hex bushing                                                               |
|                                     | !      | GL345 <b>0-300 PSI</b> gauge                                                                               |
| Location 2                          | !      | 3730804C 1/2" male x 1/4" female hex bushing                                                               |
|                                     |        | SV200 safety pop-off valve                                                                                 |
| Location 3                          | !      | GM28 2" male spud                                                                                          |
|                                     |        | B27SC wing nut cap                                                                                         |
| Locations                           | 6      | HB1075G 1" male x 3/4" female bushings                                                                     |
| 4, 5, 6, 9,<br>10, 11<br>Location 7 | 6      | 3701212C 3/4" brass hex nipples BBLV75 ball valves                                                         |
|                                     | 6<br>6 |                                                                                                            |
|                                     | 6      | SCVS6 safety shut-off valves                                                                               |
|                                     | 4      | AM7 Air King universal couplings                                                                           |
|                                     | 1      | SE45100 45° street elbow (1 each in locations 4, 6, 9 and 11 only)<br>HB2075 2" male x 3/4" female bushing |
|                                     | ¦      | 3701212C 3/4" brass hex nipples                                                                            |
|                                     | ;      | BBLV75 ball valve                                                                                          |
|                                     | i      | SCVS6 safety shut-off valve                                                                                |
| Location 8                          | ;      | AM7 Air King universal coupling                                                                            |
|                                     | ¦      | 3730804C 1/2" male x 1/4" female hex bushing                                                               |
|                                     | l i    | D04 1/4" drain cock                                                                                        |
|                                     |        | DOT 1/4 GIGIN COCK                                                                                         |
| 101740 441/                         |        | 7                                                                                                          |
| 1217AR-4AK                          | I      | 7-gallon ASME compressed air receiver manifold complete assembly with Air King                             |
|                                     |        | Tank and Frame only                                                                                        |
| 1217AR-4FR                          | 1      | 7-gallon ASME compressed air receiver with frame only                                                      |