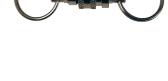

## Dixon® Keychain

#### **Feature**

· Halves separate like a coupler and plug

DKC1