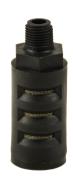

# **Super Quiet Flow Economy Pneumatic Silencers / Mufflers**

#### Feature

 Design incorporates a 50 mesh, self-cleaning, stainless steel screen in a strong, protective glass-filled nylon housing which is ultrasonically welded for maximum strength

- · Maximum operating pressure: 300 PSI
- Temperature range: 35°F to 120°F (2°C to 49°C)

| NPT<br>Thread | Overall Length | Diameter | Part # |
|---------------|----------------|----------|--------|
| 1/8"          | 2-7/16"        | 13/16"   | SQF-1  |
| 1/4"          | 2-15/64"       | 13/16"   | SQF-2  |
| 3/8"          | 3-27/64"       | 1-1/4"   | SQF-3  |
| 1/2"          | 3-35/65"       | 1-1/4"   | SQF-4  |