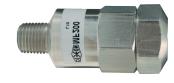

## **Mini In-Line Filter**

#### **Features**

- · Either port may be used as an inlet port
- · Filter element rated at 5 microns

## **Specifications**

- Flow rating: 17 SCFM inlet pressure at 90 PSIG with 5 PSI pressure drop
- Maximum operating pressure: 200 PSIG
- Temperature range: 32°F to 150°F (0°C to 66°C)

| • | Female NPT | Male NPT | Aluminum<br>Part # |
|---|------------|----------|--------------------|
|   | 1/4"       | 1/4"     | MF200              |