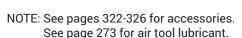

### **B08-Series Miniature Filters / Regulators**

#### **Features**

- 0-125 PSI adjusting range
- 5 micron element
- .4 oz. bowl
- · Self-relieving
- Supplied with a 0-160 PSI flush mount style gauge

## **Specifications**

- · Maximum operating conditions:
  - transparent bowl: 150 PSIG (10.3 bar) and 14°F to 125°F (-10°C to 52°C)
  - metal bowl: 250 PSIG (17.2 bar) and 14°F to 150°F (-10°C to 65.5°C)

| Size | Flow<br>(SCFM) | Transparent Bowl and Guard |                        | Metal Bowl                |                        |
|------|----------------|----------------------------|------------------------|---------------------------|------------------------|
|      |                | Automatic Drain<br>Part #  | Manual Drain<br>Part # | Automatic Drain<br>Part # | Manual Drain<br>Part # |
| 1/4" | 73             | B08-02AG                   | B08-02MG               | B08-02AGMB                | B08-02MGMB             |

NOTE: See pages 322-326 for accessories. SCFM ratings at 100 PSIG inlet pressure.