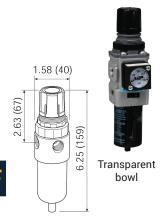

# L03-Series Miniature Lubricators

### Features

- 1 oz. bowl
- · Adjustable oil feed
- · Full view sight dome
- Do not fill under pressure, air supply must be turned off and pressure bled from unit prior to adding oil

- · Maximum operating conditions:
- transparent bowl: 150 PSIG (10.3 bar) and 32°F to 125°F (0°C to 52°C)
- metal bowl: 250 PSIG (17.2 bar) and 32°F to 175°F (0°C to 80°C)

| Size | Flow<br>(SCFM) | Transparent Bowl<br>Part # | Metal Bowl<br>Part # |
|------|----------------|----------------------------|----------------------|
| 1/8" | 20             | L03-01A                    | L03-01AMB            |
| 1/4" | 20             | L03-02A                    | L03-02AMB            |

NOTE: SCFM ratings at 90 PSIG inlet pressure.