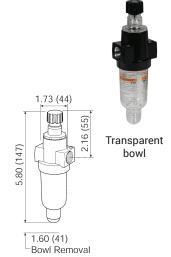

### L08-Series Miniature Lubricators

### **Features**

- .6 oz. bowl
- · Adjustable oil feed
- · Full view sight dome
- · Fill under pressure design

### **Specifications**

- Maximum operating conditions:
  - transparent bowl: 150 PSIG (10.3 bar) and 14°F to 125°F (-10°C to 52°C)
  - metal bowl: 250 PSIG (17.2 bar) and 14°F to 150°F (-10°C to 65.5°C)

| Size | Flow   | Transparent Bowl | Metal Bowl |
|------|--------|------------------|------------|
|      | (SCFM) | Part #           | Part #     |
| 1/4" | 52     | L08-02A          | L08-02AMB  |

SCFM ratings at 150 PSIG inlet pressure.