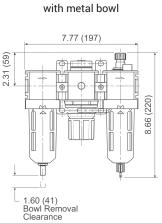

ow<br>(SCFM) | Transparent Bowl and Guard |                        | Metal Bowl with Sight Glass |                        |
|------|----------------|----------------------------|------------------------|-----------------------------|------------------------|
|      |                | Automatic Drain<br>Part #  | Manual Drain<br>Part # | Automatic Drain<br>Part #   | Manual Drain<br>Part # |
| 1/4" | 42             | C18-02A                    | C18-02M                | C18-02AMB                   | C18-02MMB              |
| 3/8" | 68             | C18-03A                    | C18-03M                | C18-03AMB                   | C18-03MMB              |
| 1/2" | 85             | C18-04A                    | C18-04M                | C18-04AMB                   | C18-04MMB              |



with metal bowl

12.35 (314)

# C26-Series Standard Combination Units

### Features

- Included components:
  - (2) modular sleeves
  - (2) mounting brackets (sleeve and bracket)
  - (2) end blocks
- Filter series F26:
- 5 micron element
- 3.2 oz. bowl
- Regulator series R26:
- 0-125 PSI adjusting range
- Self-relieving
- Supplied with a GC230 gauge
- Lubricator series L26:
- 10 oz. bowl
- · Adjustable oil feed
- · Full view sight dome

#### Specifications

- Maximum operating conditions:
  - transparent bowl: 150 PSIG (10.3 bar) and 32°F to 125°F (0°C to 52°C) - metal bowl: 200 PSIG (13.8 bar) and 32°F to 175°F (0°C to 80°C)

| Size | Flow<br>(SCFM) | Transparent Bowl and Guard |                        | Metal Bowl                |                        |
|------|----------------|-----