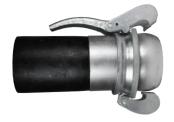

#### Male

## **Applications**

• The primary applications for these fittings are irrigation and suction lines

#### **Feature**

· Pins sold separately

| Size | Galvanized in Centrifugation Part # |
|------|-------------------------------------|
| 4"   | MC3094-PC                           |
| 6"   | MC3096-PC                           |
| 8"   | MC3098-PC                           |
| 12"  | MC30912-PC                          |