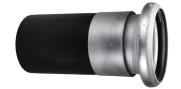

## **Female**

## **Applications**

• The primary applications for these fittings are irrigation and suction lines

#### **Features**

- · Locks on the female size
- · Includes gasket

| Size | Galvanized in Centrifugation Part # |
|------|-------------------------------------|
| 4"   | FC3104-PC                           |
| 6"   | FC3106-PC                           |
| 8"   | FC3108-PC                           |
| 12"  | FC31012-PC                          |