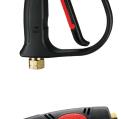

#### **Pressure Spray Gun**

#### Features

- Specifications Working pressure: 4500 PSI
- 3/8" female inlet • 1/4" female outlet
- Maximum temperature: 320°F (160°C)

### **GPM** 8