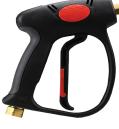

## **Anti-Fatigue Spray Gun**

#### Features

- 3/8" female inlet
- 1/4" female outlet
- Anti-fatigue pressure compensating design

#### Specification

Temperatures to: 320°F (160°C)

| Maximum PSI | GPM  | Part #             |
|-------------|------|--------------------|
| 5075        | 12.0 | HPSG               |
| 4000        | 8.0  | HPSGW <sup>1</sup> |