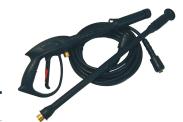

## Pressure Spray Gun Kit with Hose, Nozzle & Lance

## Features

- · Lance: 18" with vari-spray nozzle 1.25 mm with 22 mm male inlet
- Hose: 25', 1/4" I.D. with 22 mm x 14 mm female ends
- Nozzle: 4.0 variable nozzle 0° to 80°

## Specification

Gun: 22 mm male inlet, 22 mm x 1.5 mm female outlet end, working pressure 2500 PSI

Part #

**BIT-KIT** 