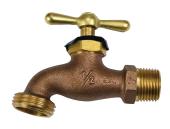

## Male Plugs

| Description               | Brass              |        | 303 Stainless Steel |          |
|---------------------------|--------------------|--------|---------------------|----------|
|                           | Previous<br>Part # | Part # | Previous<br>Part #  | Part #   |
| male plug x 3/4" male GHT | DGH7P              | 500QCM | DGH7PSS             | 500QCMSS |