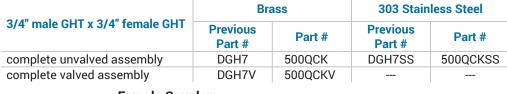

# **Compression Bibb Faucets**

- · Nozzle end is GHT
- · For water use only
- 125 WOG

| Male NPT Inlet Size | Brass<br>Part # |
|---------------------|-----------------|
| 1/2"                | BRF50           |
| 3/4"                | BRF75           |