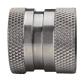

## Male Plugs

| Description               | Brass              |        | 303 Stainless Steel |          |
|---------------------------|--------------------|--------|---------------------|----------|
|                           | Previous<br>Part # | Part # | Previous<br>Part #  | Part #   |
| male plug x 3/4" male GHT | DGH7P              | 500QCM | DGH7PSS             | 500QCMSS |