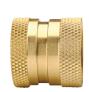

# **Complete Assembly**

| female coupler x 3/4" female GHT | Brass              |         | 303 Stainless Steel |          |
|----------------------------------|--------------------|---------|---------------------|----------|
|                                  | Previous<br>Part # | Part #  | Previous<br>Part #  | Part #   |
| unvalved coupler                 | DGH7C              | 500QCF  | DGH7CSS             | 500QCFSS |
| valved coupler-water shutoff     | DGH7CV             | 500QCFV |                     |          |