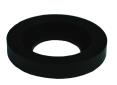

### **Replacement Parts for 500QCFV**

| Description                                         | Part #    |  |
|-----------------------------------------------------|-----------|--|
| replacement rubber seal gasket for 500QCFV (DGH7CV) | 500QCFVSG |  |
| replacement NBR O-ring for 500QCFV (DGH7CV)         | 500QCFVOR |  |

# **Replacement Seal for 500QCF**

| Nitrile Butadiene Rubber |         |  |  |  |
|--------------------------|---------|--|--|--|
| Previous Part #          | Part #  |  |  |  |
| DGHW7                    | 500QCSG |  |  |  |