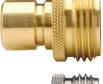

# **Complete Assembly**

| female coupler x 3/4" female GHT | Brass              |         | 303 Stainless Steel |          |
|----------------------------------|--------------------|---------|---------------------|----------|
|                                  | Previous<br>Part # | Part #  | Previous<br>Part #  | Part #   |
| unvalved coupler                 | DGH7C              | 500QCF  | DGH7CSS             | 500QCFSS |
| valved coupler-water shutoff     | DGH7CV             | 500QCFV |                     |          |