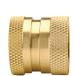

# **Garden Hose Quick Connects**

#### **Feature**

• Easy push-pull ring for long lasting and quick hose attachments

#### **Specifications**

- Maximum operating pressure: 150 PSI at ambient temperature 70°F (21°C)
- Maximum temperature 140°F (60°C)