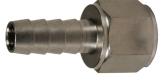

## Female NPTF x Hose Barb

brass

303 stainless steel

<sup>&</sup>lt;sup>1</sup> NPT threads

NSF®/ANSI 61 certified Lead-Free Brass <=0.25% lead, Alloy C2745</p>