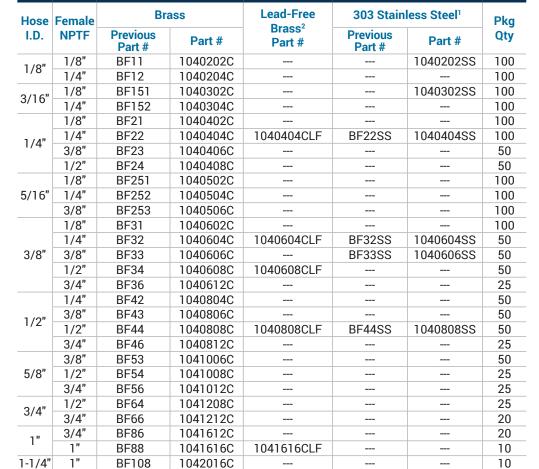

## Female NPTF x Hose Barb

brass

303 stainless steel

<sup>&</sup>lt;sup>1</sup> NPT threads

NSF®/ANSI 61 certified Lead-Free Brass <=0.25% lead, Alloy C2745</p>