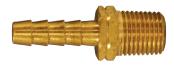

## Female NPTF x Hose Barb

brass

303 stainless steel

<sup>&</sup>lt;sup>1</sup> NPT threads

NSF®/ANSI 61 certified Lead-Free Brass <=0.25% lead, Alloy C2745</p>