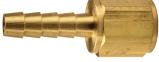

## Female NPTF x Hose Barb

brass

303 stainless steel

<sup>&</sup>lt;sup>1</sup> NPT threads

NSF®/ANSI 61 certified Lead-Free Brass <=0.25% lead, Alloy C2745</p>