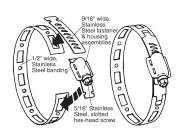

## **Materials**

- · Band and housing: 201-series stainless
- Style LS Screw: plated hardened carbon steel
- Style LSS Screw: SAE 410-series stainless

| Band  | Hose O.D. |         | Style LS | Pkg | Style LSS | Pkg |
|-------|-----------|---------|----------|-----|-----------|-----|
| Width | from      | to      | Part #   | Qty | Part #    | Qty |
| 1/2"  | 1-1/2"    | 3-1/2"  | LS48     | 10  | LSS48     | 10  |
|       | 1"        | 4"      | LS56     | 10  |           |     |
|       | 2"        | 5"      | LS72     | 10  | LSS72     | 10  |
|       | 2"        | 6"      | LS88     | 10  | LSS88     | 10  |
|       | 3-1/2"    | 6-1/2"  | LS96     |     |           |     |
|       | 2-7/8"    | 7"      | LS104    | 10  | LSS104    | 10  |
|       | 1-3/4"    | 8-1/2"  | LS128    |     | LSS128    |     |
|       | 2"        | 10"     | LS152    |     |           |     |
|       | 2"        | 12-1/4" | LS188    |     | LSS188    |     |
|       | 10-3/16"  | 14"     |          |     | LSS216    |     |
|       | 1-3/4"    | 16"     |          |     | LSS248    |     |
|       | 1-7/8"    | 20"     |          |     | LSS312    |     |

## **Sizes**

Band width: 1/2"Band thickness: .023"

· Screw design: 5/16" slotted hex head

### **Feature**

Reusable

## Materials

· Band and housing material: 300 stainless

Screw material: 410 stainless

| Contents                                                     | Stainless Steel<br>Part # |  |
|--------------------------------------------------------------|---------------------------|--|
| mini kit: 8-1/2' band, 3 adjustable fasteners, 1 band splice | 4000                      |  |
| kit with 100' band, 25 adjustable fasteners, 10 band splices | 4001                      |  |
| kit with 50' band, 10 adjustable fasteners, 5 band splices   | 4002                      |  |
| box with 10 adjustable fasteners: priced per box             | 4004                      |  |
| box with 100' band, 10 band splices                          | 4005                      |  |
| box with 50' band, 5 band splices                            | 4006                      |  |
| 6" demonstrator kit with clamps                              | 4007                      |  |
| box with 10 band splices: priced per box                     | 4008                      |  |