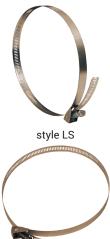

# **Quick-Release Worm Gear Clamps**

#### Size

• Screw design: 5/16" slotted hex head

## **Materials**

- · Band and housing: 201-series stainless
- Style LS Screw: plated hardened carbon steel
- Style LSS Screw: SAE 410-series stainless

| Band  | Hose O.D. |         | Style LS | Pkg | Style LSS | Pkg |
|-------|-----------|---------|----------|-----|-----------|-----|
| Width | from      | to      | Part #   | Qty | Part #    | Qty |
| 1/2"  | 1-1/2"    | 3-1/2"  | LS48     | 10  | LSS48     | 10  |
|       | 1"        | 4"      | LS56     | 10  |           |     |
|       | 2"        | 5"      | LS72     | 10  | LSS72     | 10  |
|       | 2"        | 6"      | LS88     | 10  | LSS88     | 10  |
|       | 3-1/2"    | 6-1/2"  | LS96     |     |           |     |
|       | 2-7/8"    | 7"      | LS104    | 10  | LSS104    | 10  |
|       | 1-3/4"    | 8-1/2"  | LS128    |     | LSS128    |     |
|       | 2"        | 10"     | LS152    |     |           |     |
|       | 2"        | 12-1/4" | LS188    |     | LSS188    |     |
|       | 10-3/16"  | 14"     |          |     | LSS216    |     |
|       | 1-3/4"    | 16"     |          |     | LSS248    |     |
|       | 1-7/8"    | 20"     |          |     | LSS312    |     |

style LSS