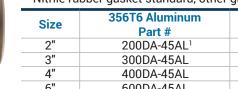

### **Feature**

Nitrile rubber gasket standard, other gaskets available on pages 68 - 71

| Size | 356T6 Aluminum          | 316 Stainless Steel | Unplated Malleable Iron |
|------|-------------------------|---------------------|-------------------------|
|      | Part #                  | Part #              | Part #                  |
| 2"   | 200DA-45AL <sup>1</sup> | 200DA-45SS1         |                         |
| 3"   | 300DA-45AL              | 300DA-45SS          |                         |
| 4"   | 400DA-45AL              | 400DA-45SS1         | 400DA-45MI              |
| 6"   | 600DA-45AL              |                     |                         |

<sup>&</sup>lt;sup>1</sup> Part is produced as a welded fabrication