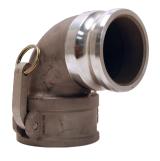

|
| 4"   | 400DD-90AL               |                               |
| 6"   | 600DD-90AI               |                               |

Part is produced as a welded fabrication

# Type A 90° Elbows

## Adapter x Female NPT

• Pressure rating is based on the seal of the mating part, see ratings on page 20

| Size   | 356T6 Aluminum<br>Part # | 316 Stainless Steel<br>Part # |
|--------|--------------------------|-------------------------------|
| 1-1/2" | 150A-90AL                |                               |
| 2"     | 200A-90AL                | 200A-90SS <sup>1</sup>        |
| 3"     | 300A-90AL                | 300A-90SS                     |
| 4"     | 400A-90AI                |                               |

<sup>&</sup>lt;sup>1</sup> Part is produced as a welded fabrication





<sup>&</sup>lt;sup>2</sup> EZ Boss-Lock design (not pictured)