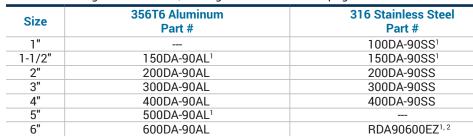

# **Dixon Type DA 90° Elbows**

## Adapter x Coupler

### **Feature**

Nitrile rubber gasket standard, other gaskets available on pages 68 - 71

<sup>&</sup>lt;sup>1</sup> Part is produced as a welded fabrication