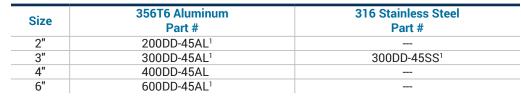

# **Coupler x Coupler**

## **Feature**

Nitrile rubber gasket standard, other gaskets available on pages 68 - 71

<sup>&</sup>lt;sup>1</sup> Part is produced as a welded fabrication