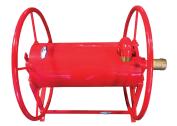

# **Global Continuous Flow Reels**

| Hose Size a | nd Capacity | Inlet<br>Size | Outlet<br>Size | Steel<br>Part # |
|-------------|-------------|---------------|----------------|-----------------|
| 3/4"        | 250'        | 1-1/2" NPT    | 1-1/2" NPT     | FD47IR-150-100  |
| 1"          | 150'        |               |                |                 |
| 1-1/2"      | 100'        |               |                |                 |