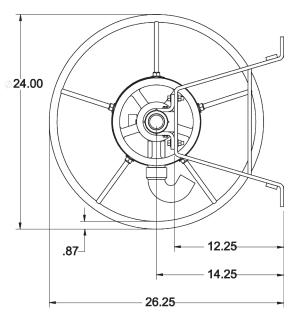

| Hose Size a | nd Capacity | Inlet<br>Size | Outlet<br>Size | Steel<br>Part # |
|-------------|-------------|---------------|----------------|-----------------|
| 3/4"        | 250'        | 1-1/2" NPT    | 1-1/2" NPT     | FD47IR-150-100  |
| 1"          | 150'        |               |                |                 |
| 1-1/2"      | 100'        |               |                |                 |