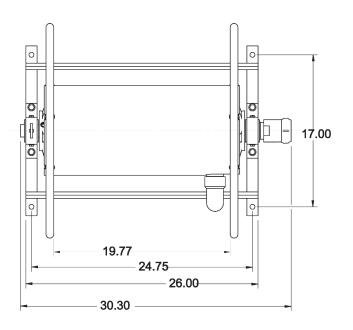

| Hose Size a | nd Capacity | Inlet<br>Size | Outlet<br>Size | Steel<br>Part # |
|-------------|-------------|---------------|----------------|-----------------|
| 3/4"        | 250'        | 1-1/2" NPT    | 1-1/2" NPT     | FD47IR-150-100  |
| 1"          | 150'        |               |                |                 |
| 1-1/2"      | 100'        |               |                |                 |