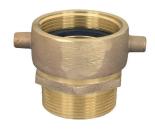

## **Domestic Male Swivel Adapters - Pin Lug**

| Female NST (NH)<br>Swivel Thread | Male<br>NPT Thread | Cast Brass<br>Part # |
|----------------------------------|--------------------|----------------------|
| 1-1/2"                           | 1-1/2"             | SM150F-D             |
| 2-1/2"                           | 2-1/2"             | SM250F-D             |
|                                  | 2"                 | SM25F20T-D           |
|                                  | 3"                 | SM25F30T-D           |