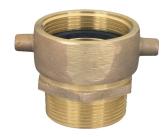

## Pin Lug

| Female<br>NST (NH) Thread | Male<br>NPT Thread      | Cast Brass<br>Part # |
|---------------------------|-------------------------|----------------------|
| 1-1/2"                    | 1-1/2"                  | SM150F               |
| 2-1/2"                    | 1-1/2"                  | SM25F15T             |
|                           | 2"                      | SM25F20T             |
|                           | 2-1/2"                  | SM250F               |
|                           | 3"                      | SM25F30T             |
| 4"                        | 4"                      | SM400F               |
| Female<br>NPSH Thread     | Male<br>NPT Thread      | Cast Brass<br>Part # |
| 1-1/2"                    | 1-1/2"                  | SM150S               |
| 2"                        | 2"                      | SM200S               |
| 2-1/2"                    | 2-1/2"                  | SM250S               |
| Female Thread             | Male<br>NST (NH) Thread | Cast Brass<br>Part # |
| 1-1/2" NPSH               | 1-1/2"                  | SM15S15F             |
| 2-1/2" NST (NH)           | 3"                      | SM25F30F             |
| Female Thread             | Male<br>NPT Thread      | Cast Brass<br>Part # |
| 1-1/2" NYFD               | 1-1/2"                  | SM150NYFD            |
| 2-1/2" NYFD               | 2-1/2"                  | SM250NYFD            |