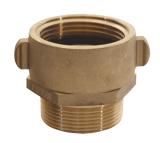

## **Rocker Lug**

| Female Thread   | Male       | Cast Brass |
|-----------------|------------|------------|
|                 | NPT Thread | Part #     |
| 1-1/2" NST (NH) | 1-1/2"     | RSM150F    |
| 1-1/2" NPSH     |            | RSM150S    |
| 2-1/2" NST (NH) | 2"         | RSM25F20T  |
|                 | 2-1/2"     | RSM250F    |
|                 | 3"         | RSM25F30T  |