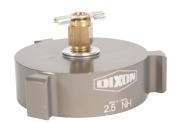

## **Aluminum Test Caps**

| Size   | Thread   | Aluminum<br>Part # |
|--------|----------|--------------------|
| 1-1/2" | NST (NH) | CAP150FABS         |
| 2"     |          | CAP200FABS         |
| 2-1/2" |          | CAP250FABS         |
| 3"     |          | CAP300FABS         |
| 4"     |          | CAP400FABS         |
| 4-1/2" |          | CAP450FABS         |
| 5"     |          | CAP500FABS         |
| 6"     |          | CAP600FABS         |
| 1-1/2" |          | CAP150SABS         |
| 2"     |          | CAP200SABS         |
| 2-1/2" | NPSH     | CAP250SABS         |
| 3"     |          | CAP300SABS         |
| 4"     |          | CAP400SABS         |
| 4-1/2" |          | CAP450SABS         |
| 5"     |          | CAP500SABS         |
| 6"     |          | CAP600SABS         |