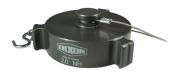

## **Aluminum Caps with Cable**

**Rocker Lug** 

## Features

• Other configurations are available; consult Dixon® for information, not all configurations are stocked

• Aircraft cable (coated) included

| Size   | Thread   | Extruded Hardcoat Aluminum<br>Part # |
|--------|----------|--------------------------------------|
| 1"     | NST (NH) | CAP100F-C                            |
| 1-1/2" |          | CAP150F-C                            |
| 2"     |          | CAP200F-C                            |
| 2-1/2" |          | CAP250F-C                            |
| 3"     |          | CAP300F-C                            |
| 4"     |          | CAP400F-C                            |
| 4-1/2" |          | CAP450F-C                            |
| 5"     |          | CAP500F-C                            |
| 6"     |          | CAP600F-C                            |
| 1"     | NPSH     | CAP100S-C                            |
| 1-1/2" |          | CAP150S-C                            |
| 2"     |          | CAP200S-C                            |
| 2-1/2" |          | CAP250S-C                            |