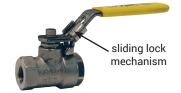

# 2-Piece Domestic Stainless Steel Ball Valves

### **Feature**

· Blow-out proof stem

### **Materials**

- · 316 stainless ball and stem
- RPTFE seal
- · Vinyl handle cover

## **Specifications**

- Temperature range: -40°F to 400°F (-40°C to 204°C)
- Pressure rating: 1,000 PSI CWP
- Pressure rating: 150 PSI saturated steam
- Vacuum service to 29 inches Hg

| Female NPT | Port | 316 Stainless Steel<br>Part # |
|------------|------|-------------------------------|
| 1/4"       | full | DSBV25                        |
| 3/8"       |      | DSBV38                        |
| 1/2"       |      | DSBV50                        |
| 3/4"       |      | DSBV75                        |
| 1"         |      | DSBV100                       |
| 1-1/4"     |      | DSBV125                       |
| 1-1/2"     |      | DSBV150                       |
| 2"         |      | DSBV200                       |