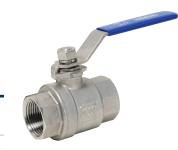

# Stainless Steel Ball Valves Full Port

## **Applications**

· For use with water, oil, and gas

#### **Feature**

· Blow-out proof stem design

### Materials

- · 316 stainless steel ball and stem
- · RPTFE seat, joint gasket, and thrust washer

# **Specifications**

- Temperature range:
  - -20°F to 428°F (-29°C to 220°C) as long as the valve is run fully open/closed
- · Pressure rating:

rated to 1000 PSI WOG (CWP)

100 PSI saturated steam

| Female NPT | Port | 316 Stainless Steel<br>Part # |
|------------|------|-------------------------------|
| 1/4"       |      | SSBV25                        |
| 3/8"       |      | SSBV38                        |
| 1/2"       |      | SSBV50                        |
| 3/4"       |      | SSBV75                        |
| 1"         | full | SSBV100                       |
| 1-1/4"     | Tull | SSBV125                       |
| 1-1/2"     |      | SSBV150                       |
| 2"         |      | SSBV200                       |
| 2-1/2"     |      | SSBV250                       |
| 3"         |      | SSBV300                       |