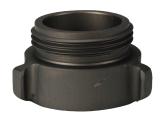

## **Pump Adapters**

## **Application**

• Used to convert BSP pump outlets to NPT

## **Material**

• Hard-coated, extruded 6061-T6 aircraft aluminum alloy

NOTE: For additional information on pipe dimensions please reference dixonvalve.com.