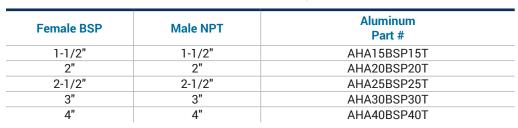

## **Pump Adapters**

## **Application**

• Used to convert BSP pump outlets to NPT

## **Material**

• Hard-coated, extruded 6061-T6 aircraft aluminum alloy

NOTE: For additional information on pipe dimensions please reference dixonvalve.com.