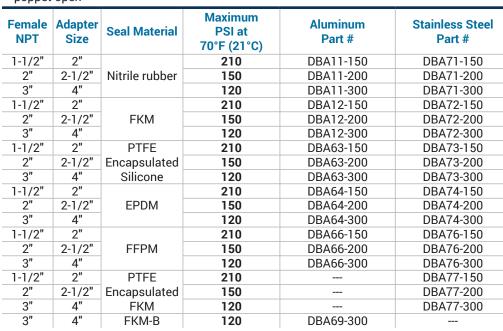

# **Bayloc® Dry Disconnects**

### Adapter x Female NPT

## **Applications**

- Compatible with most cam and groove style dry disconnects
- Helps prevent spillage from normal or accidental disconnects
- For use in transfer of hazardous fluids

#### **Features**

- Two-piece adapter design for easy rebuilding of adapters
- Fully interchangeable with Kamvalok® (OPW trademark) style fittings
- For pressure ratings at other temperatures, contact Dixon®
- Contact Dixon® at 800.355.1991 for chemical compatibility, size, material selection, and special configurations
- Spring loaded sealing device snaps closed should valve become disconnected with the poppet open







Adapter x 3" Female NPT

# Jump Size Adapter x Female NPT







| Flange<br>Size | Adapter<br>Size | Seal Material              | Maximum<br>PSI at<br>70°F (21°C) | Stainless Steel<br>Part # |
|----------------|-----------------|----------------------------|----------------------------------|---------------------------|
| 2"             | 2"              | FKM                        | 150                              | DBAF72-1520               |
|                |                 | PTFE Encapsulated Silicone |                                  | DBAF73-1520               |
|                |                 | EPDM                       |                                  | DBAF74-1520               |
|                |                 | FFPM                       |