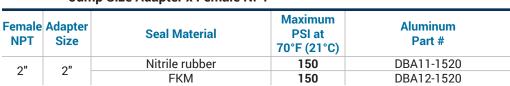

# Jump Size Adapter x Female NPT

| Flange<br>Size | Adapter<br>Size | Seal Material              | Maximum<br>PSI at<br>70°F (21°C) | Stainless Steel<br>Part # |
|----------------|-----------------|----------------------------|----------------------------------|---------------------------|
| 2"             | 2"              | FKM                        | 150                              | DBAF72-1520               |
|                |                 | PTFE Encapsulated Silicone |                                  | DBAF73-1520               |
|                |                 | EPDM                       |                                  | DBAF74-1520               |
|                |                 | FFPM                       |                                  | DBAF76-1520               |
| 2"             | 2-1/2"          | FKM                        | 150                              | DBAF72-200                |
|                |                 | PTFE Encapsulated Silicone |                                  | DBAF73-200                |
|                |                 | EPDM                       |                                  | DBAF74-200                |
|                |                 | FFPM                       |                                  | DBAF76-200                |
| 3"             | 4"              | FKM                        | 150                              | DBAF72-300                |
|                |                 | PTFE Encapsulated Silicone |                                  | DBAF73-300                |
|                |                 | EPDM                       |                                  | DBAF74-300                |
|                |                 | FFPM                       |                                  | DBAF76-300                |