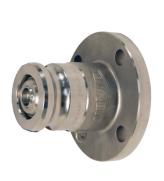

# **Bayloc® Dry Disconnects**

### Adapter x Female NPT

Adapter x 3" Female NPT