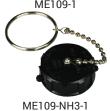

## **Plastic Caps**

| Female Acme<br>Threads | Description                                           | Plastic<br>Part # |
|------------------------|-------------------------------------------------------|-------------------|
| 1-3/4"                 | cap with ring and chain, yellow                       | ME109-1           |
|                        | cap with chain assembly, for anhydrous service, black | ME109-NH3-1       |