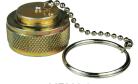

## **Metal Caps**

| Female Acme<br>Threads | Description                        | Material | Part #    |
|------------------------|------------------------------------|----------|-----------|
| 1-3/4"                 | cap with ring and chain            | brass    | ME229-1   |
|                        | cap with ring and chain            | steel    | ME229S-1  |
| 2-1/4"                 | cap with knob plug and cable       | brass    | ME431F-1  |
|                        | cap with knob plug, ring and cable | steel    | ME431FS-1 |
| 3-1/4"                 | cap with knob plug, ring and cable | brass    | ME441F-1  |
|                        | cap with knob plug, ring and cable | steel    | ME441FS-1 |