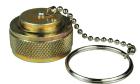

## **Metal Caps**

| Female Acme<br>Threads | Description                        | Material | Part #    |
|------------------------|------------------------------------|----------|-----------|
| 1-3/4"                 | cap with ring and chain            | brass    | ME229-1   |
|                        | cap with ring and chain            | steel    | ME229S-1  |
| 2-1/4"                 | cap with knob plug and cable       | brass    | ME431F-1  |
|                        | cap with knob plug, ring and cable | steel    | ME431FS-1 |
| 3-1/4"                 | cap with knob plug, ring and cable | brass    | ME441F-1  |
|                        | cap with knob plug, ring and cable | steel    | ME441FS-1 |