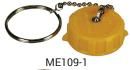

## **Plastic Caps**

| Female Acme<br>Threads | Description                                           | Plastic<br>Part # |
|------------------------|-------------------------------------------------------|-------------------|
| 1-3/4"                 | cap with ring and chain, yellow                       | ME109-1           |
|                        | cap with chain assembly, for anhydrous service, black | ME109-NH3-1       |